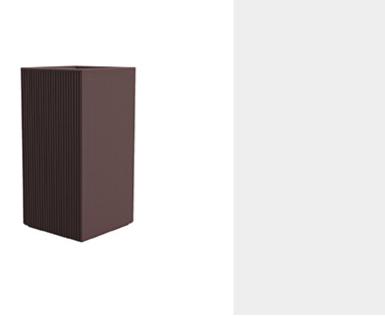

# Gatsby prisma planter 40x40x80

## Description

Weight: 13 Kg

GATSBY Cubo Alto
GATSBY Hight Cube
ref. 54428
C= 32x32x32 12½"x12½"x12½"
23 L
6Gal