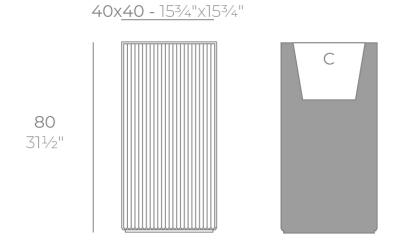

# Gatsby prisma planter 40x40x80

## Description

Weight: 13 Kg

GATSBY Cubo Alto
GATSBY Hight Cube
ref. 54428
C= 32x32x32 12½"x12½"x12½"
23 L
6Gal