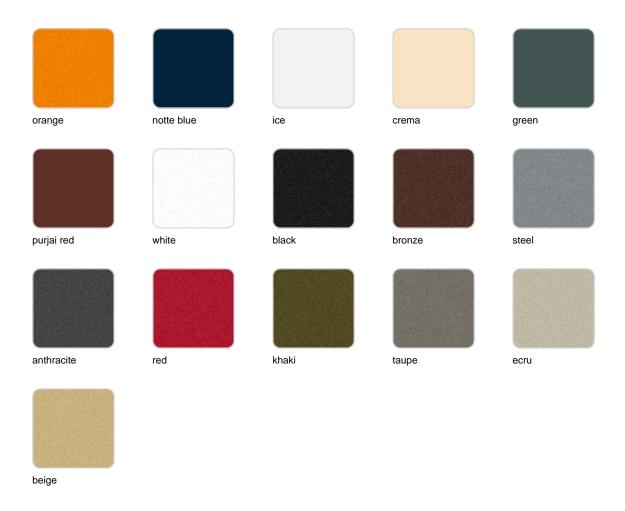

## **Finishes**

### finishes

### BASIC Ref. 54428A

Matt Polyethylene

SELF-WATERING Ref. 54428R

Self-watering system included in all planters except those with basic finish