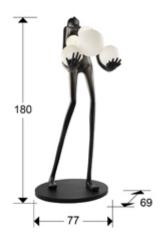

## **GENERAL INFORMATION**

Catalogue: M43 Decoracion, espejos y mob Page: 113 EAN Code: 8435435339371 Type: Decorative figures
Collection: La carga

**SIZES** 

Sizes: ↔ 77.0 1 180.0 69.0 cm Weight: 14.2 Kg