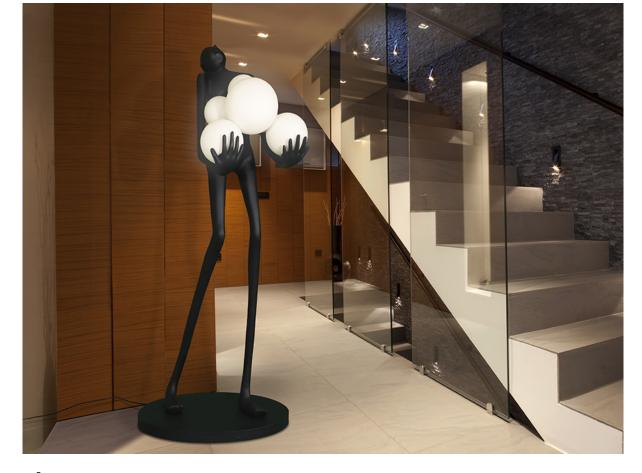

La carga Decorative figures

683528

Figure made of fiberglass and polyester resin, matt black finish, spherical acrylic glass shades in matt opal finish.

·This item includes 6 E27 LED 7W. DIMABLE

## **GENERAL INFORMATION**

Catalogue: M43 Decoracion, espejos y mob Page: 113 EAN Code: 8435435339371 Type: Decorative figures
Collection: La carga

**SIZES** 

Sizes: ↔ 77.0 1 180.0 69.0 cm Weight: 14.2 Kg

## ADDITIONAL INFORMATION

Material:Fiberglass, resin, acrylic Finish: Matt black, opal