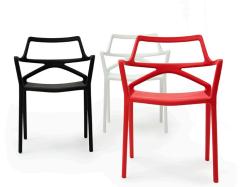

#### Description

Made of injected polypropylene with fiber glass. Stackable. Available in several colors. Item suitable for indoor and outdoor use.

#### **BASIC PP**

Ref. 66026

Available in various colors