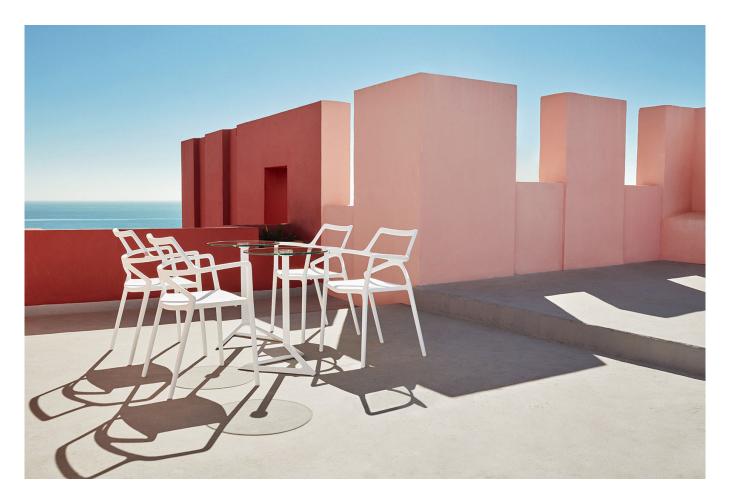

## **By Jorge Pensi**

Delta collection is made to fit in with exterior or interior contemporary spaces. The injected aluminum base and extracted aluminum column make it ideal for use in the open air, due to the weather-resistant properties of these materials. The folding top and the design of the base enables the tables to be lined up one against the other to save space when they are not in use. The goal of the DELTA chair was to create a timeless product that constantly seeks to strike a balance between realism and surrealism— matter and antimatter, abstraction and emotion. The goal was to maximize emotions while minimizing resources, questioning the common logic of something new. View online: <a href="https://www.vondom.com/products/66026">https://www.vondom.com/products/66026</a>