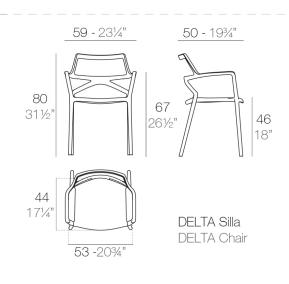

use in the open air, due to the weather-resistant properties of these materials. The folding top and the design of the base enables the tables to be lined up one against the other to save space when they are not in use. The goal of the DELTA chair was to create a timeless product that constantly seeks to strike a balance between realism and surrealism— matter and antimatter, abstraction and emotion. The goal was to maximize emotions while minimizing resources, questioning the common logic of something new. View online: <a href="https://www.vondom.com/products/66026">https://www.vondom.com/products/66026</a>

# Features

#### Description

Made of injected polypropylene with fiber glass. Stackable. Available in several colors. Item suitable for indoor and outdoor use.

#### Weight

4.02 Kg



## FINISHES

#### **BASIC PP**

Ref. 66026

Available in various colors



### LACQUERED COLOR INJECTION PP

Ref. 66026F





## NAUTIC

Soft leather like fabric suitable for indoor and outdoor use. Stantard option for upholstery.