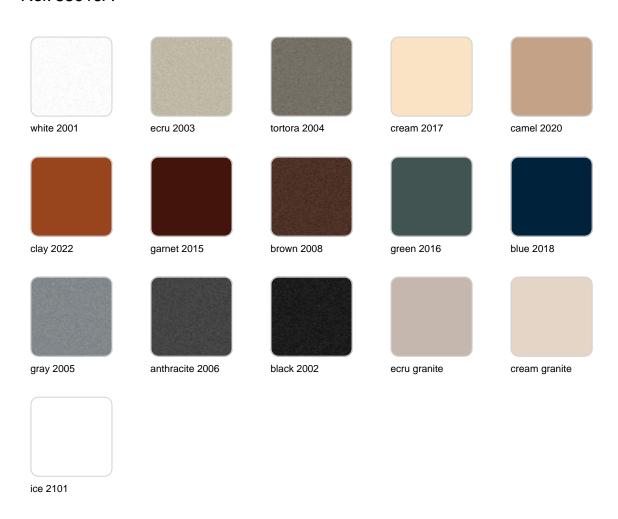

## **Finishes**

### finishes

#### BASIC Ref. 55019A

Matt Polyethylene

SELF-WATERING Ref. 55019R

Self-watering system included in all planters except those with basic finish

#### LACQUERED Ref. 55019F

Lacquered Polyethylene

### lighting

WHITE LED Ref. 55019W

ice 2101

White internally lit unit with LED technology. Available only in matte ice white finish.

RGBW LED Ref. 55019L

ice 2101

Unit with internal lighting with RGBW LED technology and remote control unit for switching colors. Available only in matte ice white finish. Remote control included.