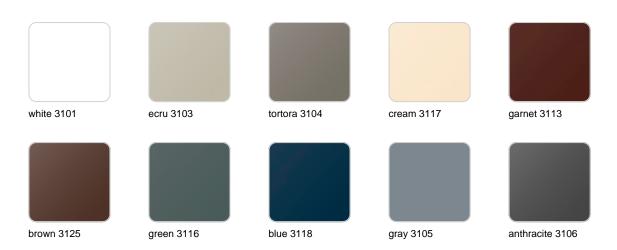

## **Finishes**

### finishes

#### BASIC Ref. 55019A

Matt Polyethylene

SELF-WATERING Ref. 55019R

Self-watering system included in all planters except those with basic finish

#### LACQUERED Ref. 55019F

Lacquered Polyethylene