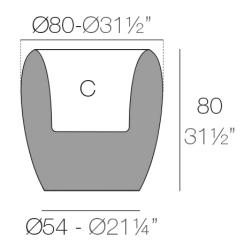

## Description

Pots made of polyethylene resin by rotational moulding. 100% Recyclable. Item suitable for indoor and outdoor use. Available in different finishes.

Weight: 20.08 Kg

BLOW Macetero 80 BLOW Planter 80

C = 68 L C = 18 gal