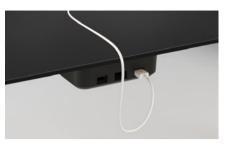

### **ACCESSORIES & ELECTRIFICATIONS**

**USB hub with battery.** USB hub with two USB device charging ports without being plugged into electric current. It's needed to buy the battery charging tray to charge the USB hub battery.

**Battery charging tray.** Charges up to four stations simultaneously in 7 hours. Includes magnetic key to remove the station from its support

**NOTE:** Outdoor cover available to protect the product from water, humidity and sunlight.