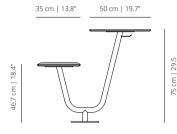

### viccarbe

# Solar

Designed Marc Krusin

### SOLANCNEX

compact seat





**SOLANCNEXT** upholstered seat / compact tabletop





### SOLCNEX compact seat



2

**SOLCNEXT** upholstered seat / compact tabletop



### **FINISHES**

### TABLETOPS MATERIALS

### Compact

thickness. It can be black or white. With a black edge, the surface of the tabletop can be black or white; for a white edge, it can be white.

A high resistance material with 12mm 12mm | 0,47"



**NOTE:** This product is made for a controlled outdoor environment.

### black

### STRUCTURE

### Powder coated\*

The structure is made of calibrated steel with a special protective treatment for outdoor use, and powder coated with thermoreinforced polyester in black or white, with microtexturized finish.





\* Includes hook under tabletop - MAX 15kg.

black

white

white

\*\* The structure includes a special coating for Outdoor, resistant to exterior u