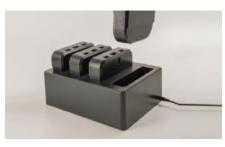

**Battery charging tray.** Charges up to four stations simultaneously in 7 hours. Includes magnetic key to remove the station from its support

**NOTE:** Outdoor cover available to protect the product from water, humidity and sunlight.