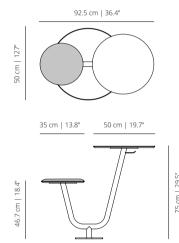

### SOLANCNEX

compact seat

**SOLANCNEXT** upholstered seat / compact tabletop

### SOLCNEX compact seat

2

**SOLCNEXT** upholstered seat / compact tabletop