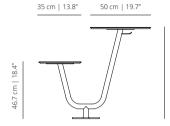

### viccarbe

# Solar

Designed Marc Krusin

### SOLANCNEX

compact seat





**SOLANCNEXT** upholstered seat / compact tabletop





### SOLCNEX compact seat



2

**SOLCNEXT** upholstered seat / compact tabletop



### **FINISHES**

### TABLETOPS MATERIALS

### Compact

thickness. It can be black or white. With a black edge, the surface of the tabletop can be black or white; for a white edge, it can be white.

A high resistance material with 12mm 12mm | 0,47"



**NOTE:** This product is made for a controlled outdoor environment.

### black

### STRUCTURE

### Powder coated\*

The structure is made of calibrated steel with a special protective treatment for outdoor use, and powder coated with thermoreinforced polyester in black or white, with microtexturized finish.





\* Includes hook under tabletop - MAX 15kg.

black

white

white

\*\* The structure include