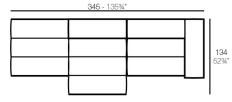

## Combinations

\_\_\_\_\_

4 x 54214 Sofá Módulo Central - Sectional Sofa Armless
2 x 54226 Sofá Módulo Central Chaiselongue - Sectional Sof a Armless Chaiselongue
2 x 54224 Sofá Módulo Brazo Izquierdo - Sectional Sofa Left Arm
2 x 54225 Sofá Módulo Brazo Derecho - Sectional Sofa Right Arm
1 x 54219 Mesa Baja 1 - Coffee Table 1
1 x 54220 Mesa Baja 2 - Coffee Table 2