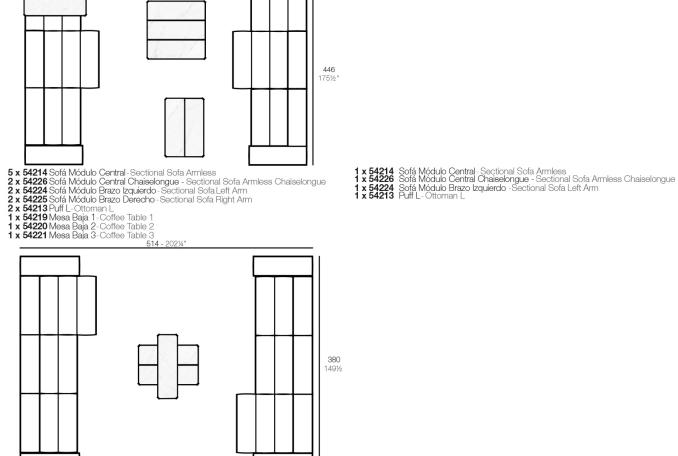

## Combinations

\_\_\_\_\_

4 x 54214 Sofá Módulo Central - Sectional Sofa Armless
2 x 54226 Sofá Módulo Central Chaiselongue - Sectional Sof a Armless Chaiselongue
2 x 54224 Sofá Módulo Brazo Izquierdo - Sectional Sofa Left Arm
2 x 54225 Sofá Módulo Brazo Derecho - Sectional Sofa Right Arm
1 x 54219 Mesa Baja 1 - Coffee Table 1
1 x 54220 Mesa Baja 2 - Coffee Table 2

512 - 201½"