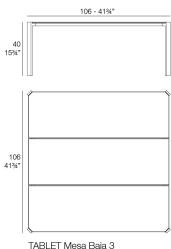

# TABLET MESA 105x105x40cm

## Weight

28.51 Kg

TABLET Mesa Baja 3 TABLET Low Table 3