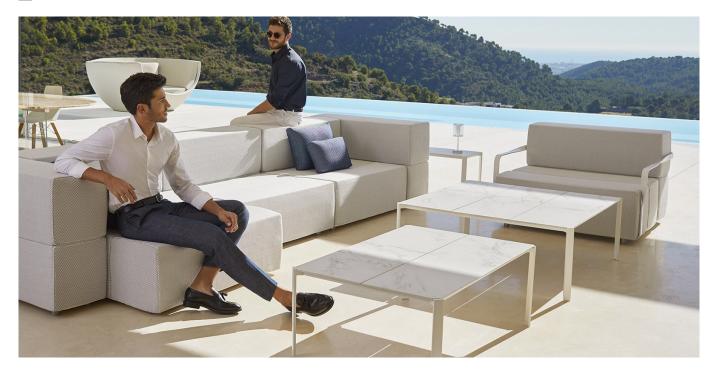

This versatility can be seen due to the collection's capacity to adapt to different surroundings, creating a reticular composition derived from the sectional's juxtaposition where the compositing freedom is the main goal. The upholstery, made of independent sections, allows you to create different shapes, which always keep visual consistency.

The collection's construction, based on polyurethane foam with a metallic structure upholstered with polypropylene fabric, makes TABLET a perfect collection both for indoor and outdoor spaces, thanks to its sophisticated aesthetic and finishing. View online: <u>https://www.vondom.com/products/54221</u>

## Description

Item suitable for indoor and outdoor use.

## Combinations

\_\_\_\_\_

4 x 54214 Sofá Módulo Central - Sectional Sofa Armless
2 x 54226 Sofá Módulo Central Chaiselongue - Sectional Sof a Armless Chaiselongue
2 x 54224 Sofá Módulo Brazo Izquierdo - Sectional Sofa Left Arm
2 x 54225 Sofá Módulo Brazo Derecho - Sectional Sofa Right Arm
1 x 54219 Mesa Baja 1 - Coffee Table 1
1 x 54220 Mesa Baja 2 - Coffee Table 2