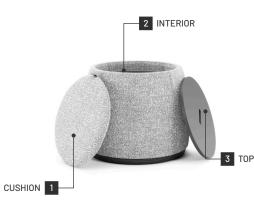

# Avery

STORAGE POUF

Avery is marked by a warm spirit for its soft textures and round shape. With a structure slightly inclined, this outstanding piece embodies a game of contrasts between purpose and design, for a refined experience. A solid lacquered top can be found to be used as a side table along with storage space, blending functionality with a straightforward design. Avery gives pulse to an exquisite essence, inviting you to play with functions.