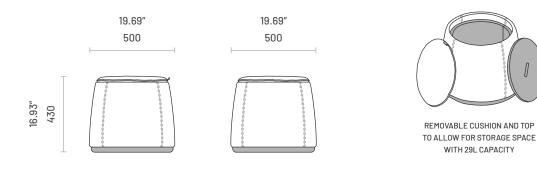

# Avery

STORAGE POUF

Avery is marked by a warm spirit for its soft textures and round shape. With a structure slightly inclined, this outstanding piece embodies a game of contrasts between purpose and design, for a refined experience. A solid lacquered top can be found to be used as a side table along with storage space, blending functionality with a straightforward design. Avery gives pulse to an exquisite essence, inviting you to play with functions.



# Specifications

Dimensions



## Technical Information

#### Frame

Structure: Pine wood, plywood and MDF Base: Solid ash wood

#### Padding

Structure: 18kg/m3, 23kg/m3 and 60kg/m3 polyurethane foam and 100gr polyester fiber Seat Cushion: 23kg/m3 and 30kg/m3 polyurethane foam and 200gr polyester fiber

## Materials and Finishes

## Overview







|                                                                                                                              | 1                | 2                     | 3                | 4           |
|------------------------------------------------------------------------------------------------------------------------------|------------------|-----------------------|------------------|-------------|
| Fabrics