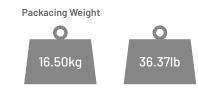

## Packaging Information

Avery

\_\_\_\_

Number of Packages

 Packacing Dimensions

 Width: 600mm (23.62")

 Depth: 600mm (23.62")

 Height: 570mm (22.44")

 Volume: 0.20m3 (7.24ft3)