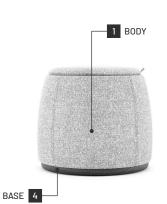

#### Frame

Structure: Pine wood, plywood and MDF Base: Solid ash wood

#### Padding

Structure: 18kg/m3, 23kg/m3 and 60kg/m3 polyurethane foam and 100gr polyester fiber Seat Cushion: 23kg/m3 and 30kg/m3 polyurethane foam and 200gr polyester fiber