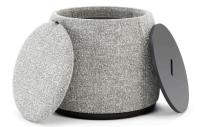

# Avery

STORAGE POUF

Avery is marked by a warm spirit for its soft textures and round shape. With a structure slightly inclined, this outstanding piece embodies a game of contrasts between purpose and design, for a refined experience. A solid lacquered top can be found to be used as a side table along with storage space, blending functionality with a straightforward design. Avery gives pulse to an exquisite essence, inviting you to play with functions.