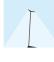

### 0250

Design By Lievore Altherr Molina

SKAN is a floor lamp that is perfect for reading. It is a return to the essential, combining basic shapes and pure lines. Designed by Liévore, Altherr and Molina.

#### Model Sheet

| 123,5 cm |       | 8 cm<br>II |
|----------|-------|------------|
| 28 cm    | 30 cm |            |

| Finish                   | 10 White<br>NCS S 0300-N<br>37 Terra Red<br>NCS S 4040-Y70R<br>11 Black<br>NCS S 8500N |
|--------------------------|----------------------------------------------------------------------------------------|
| LED temperature<br>color | 3000 K                                                                                 |
| Dimming                  | Sensor                                                                                 |
| Instalation type         | Surface Canopy                                                                         |
| Materials                | Base: Zamak<br>Vertical tube: Steel                                                    |
| Light source             | 1 x LED PLATE 24V 8W<br>G                                                              |
| LED                      | CRI>80 339 lm 42<br>3000 K                                                             |
| Driver                   | CV - Constant Voltage [object<br>Object] 100~240 V 50/60 HZ                            |
| Remarks                  | Optical sensor dimming<br>(Dimmer) (IP20) Bi-volt<br>(50-60Hz)                         |
| Application              | Floor Lamps                                                                            |
| Packaging                | 1 Box<br>1.5 m x 0.34 m x 0.32 m<br>Gross weigth 5.7<br>Net weigth 5.13<br>Vol. 0.1632 |