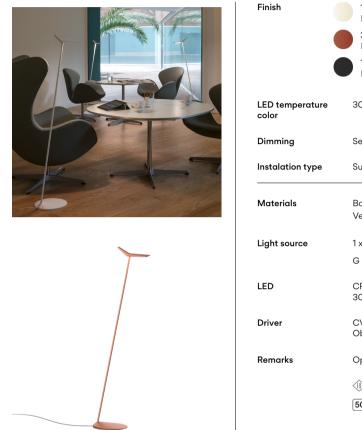

### 0250

Design By Lievore Altherr Molina

SKAN is a floor lamp that is perfect for reading. It is a return to the essential, combining basic shapes and pure lines. Designed by Liévore, Altherr and Molina.