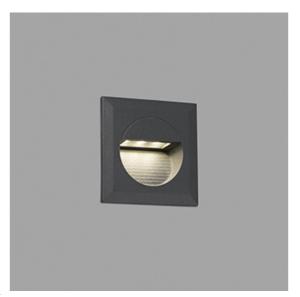

## MINI CARTER LED Dark grey recessed lamp

Ref. 70402

Recessed lamp with LED technology for garden and terrace lighting, built in cast aluminium with transparent PVC diffuser. The light source is SMD LED 1,2W 4000K 30Lm. Flush mount box and driver are included. This recessed lamp is ideal for outdoor signal lighting.