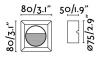

## **Specifications**

**Bulb:** SMD LED 1,2W 4000K 30Lm

| Bulb included:        | Yes                                                     |
|-----------------------|---------------------------------------------------------|
| Transformer:          | Driver                                                  |
| Transformer included: | Yes                                                     |
| Voltage:              | 220-240V                                                |
| IP:                   | 44                                                      |
| Class:                | II                                                      |
| Material:             | Aluminium die casting with a transparent glass diffuser |
| Designer:             |                                                         |
| Length:               | 80 mm                                                   |
| Net Width:            | 80 mm                                                   |
| Height:               | 50 mm                                                   |
| Net Weight:           | 0.10 kg                                                 |
| Volume:               | 0.00051 m3                                              |
|                       |                                                         |