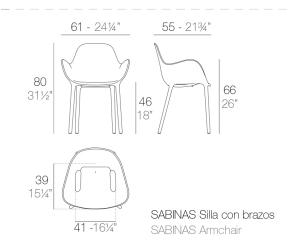

# **SABINAS ARMCHAIR**

#### **Description**

Made of injected polypropylene with fiber glass. Stackable. Available in several colors. Item suitable for indoor and outdoor use.

#### Weight

4.01 Kg