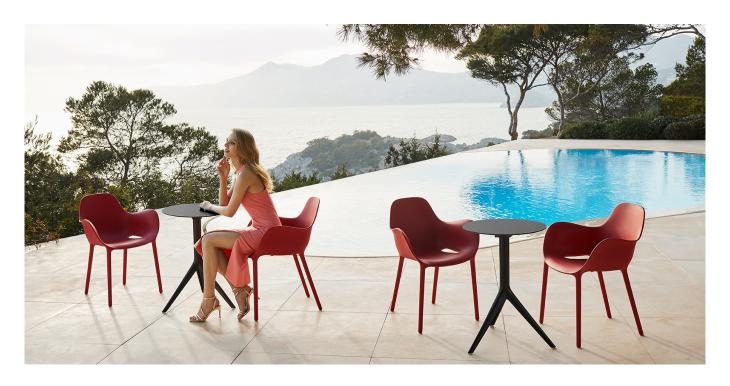

# **SABINAS ARMCHAIR**

## **By Javier Mariscal**

It's inspired by natural fluid shapes, avoiding any straight lines or geometry. Its outline hints at sand dunes, at female curves. This collection goes beyond fulfilling a purpose, or use, but poses a special friendship and attachment with its user. As all collections by this author it adheres to a very formal "mariscalish" code.

#### **Description**

Made of injected polypropylene with fiber glass. Stackable. Available in several colors. Item suitable for indoor and outdoor use.