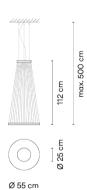

## Model Sheet

Optional : Extra cable length Min. quantity, upcharge and extra lead time apply [EN]

Finish

37 Terra Red NCS S 4040-Y70R

47 Green L1 NCS S 4005-G80Y

24 Beige M1 NCS S 2005-Y50R

LED temperature

2700 K

Dimming

1-10V / Casambi / Push; DALI

Instalation type

Built-in S / Surface Canopy /

Remote Micro

Materials

Upper ring: Aluminum Bottom ring: Brass Diffuser: PC- Polycarbonate

Threads: PES FR

Light source

1x LED STRIP 33W 48V

D

LED

CRI>90 3993 lm 121 2700 K

Driver

Constant Voltage 90~305 V V 50~60 Hz HZ

Dimmable [IP20] [Multi-volt]

50-60Hz 1-10V

**Application** 

Hanging lamps

**Packaging** 

0.12 m x 0.62 m x 0.62 m Gross weigth 8.3 Net weigth 6.1 Vol. 0.0461

Lighting effect

**General Lighting** 