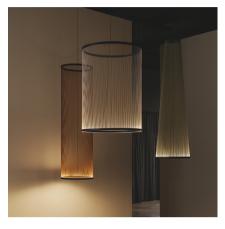

## 1855

Design By Umut Yamac

The Array hanging lamp combines a series of fine technical filaments between two rings. The indirect light rises through its conical shape forming a colour gradation.