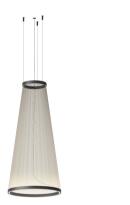

## 1855

Design By Umut Yamac

The Array hanging lamp combines a series of fine technical filaments between two rings. The indirect light rises through its conical shape forming a colour gradation.