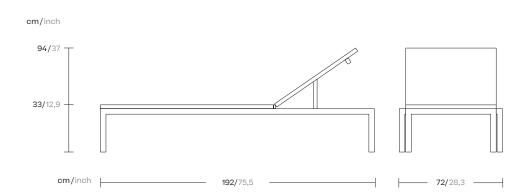

# Landscape Via deckchair by Kettal Studio

## kettal

Landscape aims to be part of a project. It is not understood as an item apart, but instead relates to its environment and melds with it. It is the project that is important, not the product, and this is its essence. Its rationalist construction seeks to give order, form and structure to the outdoor space, although, in terms of function, it has been designed to give shelter: to shade and cool or protect from the rain and wind.





### kettal

#### Materials

Aluminium Antioxy, Heavy Load, Resistant En-1421, Kettalize-It, Anti-Scratch, Easy Clean, Flame Retardant M1, Eco Friendly Ecoembes Recycling Process

Porotex Fabric Heavy Load 100.000 Cycles, Heavy Load Resistant 1000 Decitex, Kettalize-It, Resist U.v. En-581-4, Easy Clean, Abrasion, Resistance 30.000 Cycles, Quickdry

#### Maintenance

Clean with mild soap using sponge or cloth. Be gentle while cleaning, do not scrub aggressively the fabric. Once cleaned please make sure you remove soap excess. In case of aggressive stains clean with diluted household bleach.
Clean stains promptly. The longer it remains, more difficult

Once cleaned the fabric steam iron the fabric. Just use steam, be carefull NOT placeing the iron directly in the fabric it will get damage