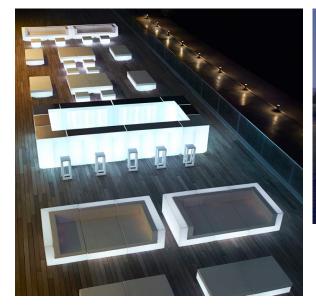

### lighting

WHITE LED Ref. 54041W

White internally lit unit with LED technology. Available only in matte ice white finish.

RGBW LED Ref. 54041L 4

Unit with internal lighting with RGBW LED technology and remote control unit for switching colors. Available only in matte ice white finish. Remote control included.

RGBW LED DMX Ref. 54041D

Unit with internal lighting with RGBW LED technology and remote control unit for switching colors. Also controlLED by DMX-1024 (wireless), enabling communication between one or more products simultaneously via the DMX transmitter (not included). There are two options to choose from: Professional XLR DMX and Home WIFI DMX. (Remote control included). Optional battery

RGBW LED BATTERY Ref. 54041Y

Unit with internal lighting with battery-powered RGBW LED technology. Includes charger and remote control for switching colors and charger. Available only in matte ice white finish.

## Ambients