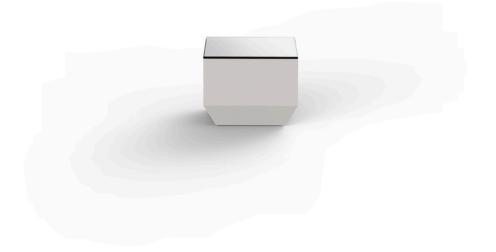

# Vela coffee table 40x40x30 by Ramón Esteve

Vela Collection, designed by <u>Ramon Esteve</u> for <u>Vondom</u>. This extensive outdoor furniture and plantpot collection aims to offer the comfort and the quality of interior furniture without losing it's original qualities.

### Description

Made of polyethylene resin by rotational moulding.100% Recyclable. Item suitable for indoor and outdoor use. Available in different finishes.

Weight: 3.5 Kg

VELA Mesa Baja 40 x 40 VELA Low Table 15<sup>3</sup>/<sub>4</sub>"