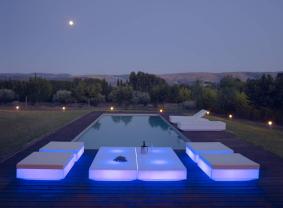

### lighting

WHITE LED Ref. 54041W

White internally lit unit with LED technology. Available only in matte ice white finish.

RGBW LED Ref. 54041L 4

Unit with internal lighting with RGBW LED technology and remote control unit for switching colors. Available only in matte ice white finish. Remote control included.

RGBW LED DMX Ref. 54041D

Unit with internal lighting with RGBW LED technology and remote control unit for switching colors. Also controlLED by DMX-1024 (wireless), enabling communication between one or more products simultaneously via the DMX transmitter (not included). There are two options to choose from: Professional XLR DMX and Home WIFI DMX. (Remote control included). Optional battery

RGBW LED BATTERY Ref. 54041Y

Unit with internal lighting with battery-powered RGBW LED technology. Includes charger and remote control for switching colors and charger. Available only in matte ice white finish.

## Ambients