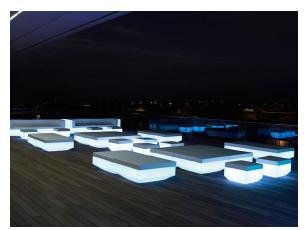

### lighting

WHITE LED Ref. 54041W

White internally lit unit with LED technology. Available only in matte ice white finish.

RGBW LED Ref. 54041L 4

Unit with internal lighting with RGBW LED technology and remote control unit for switching colors. Available only in matte ice white finish. Remote control included.

RGBW LED DMX Ref. 54041D

Unit with internal lighting with RGBW LED technology and remote control unit for switching colors. Also controlLED by DMX-1024 (wireless), enabling communication between one or more products simultaneously via the DMX transmitter (not included). There are two options to choose from: Professional XLR DMX and Home WIFI DMX. (Remote control included). Optional battery

RGBW LED BATTERY Ref. 54041Y

Unit with internal lighting with battery-powered RGBW LED technology. Includes charger and remote control for switching colors and charger. Available only in matte ice white finish.

## Ambients