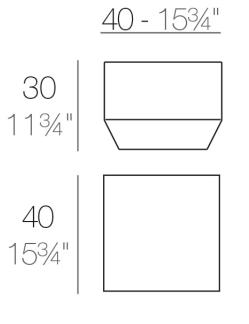

### Description

Made of polyethylene resin by rotational moulding.100% Recyclable. Item suitable for indoor and outdoor use. Available in different finishes.

Weight: 3.5 Kg

VELA Mesa Baja 40 x 40 VELA Low Table 15<sup>3</sup>/<sub>4</sub>"