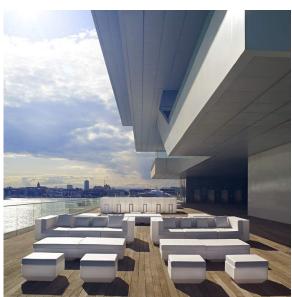

e control unit for switching colors. Also controlLED by DMX-1024 (wireless), enabling communication between one or more products simultaneously via the DMX transmitter (not included). There are two options to choose from: Professional XLR DMX and Home WIFI DMX. (Remote control included).

| HPL<br>Ref. 54041P        |       |       |        |       |
|---------------------------|-------|-------|--------|-------|
| white                     | black | ecru  |        |       |
| HPL black edg             | ge    |       |        |       |
| TEMPERED (<br>Ref. 54041C | GLASS |       |        |       |
|                           |       |       |        |       |
| ice                       | white | black | bronze | steel |

### Security temperate Glass, board thickness 10 mm

## Ambients