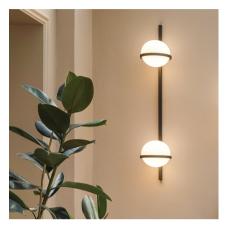

## Palma

## $\vee$ 131 $\wedge$

## 3714

Design By Antoni Arola

Vibia presents a vertical wall lamp. It is expressed in a different way to the classical globe, new vertical relationships at a large scale combined with vegetation.