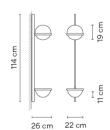

## Model Sheet

Finish

18 Graphite
ADAPTA RF 9913 WX

93 White
RAL 9016

LED temperature color

2700 K

Dimming 1-10V PUSH Optional DALI

Min. quantity, upcharge and extra lead time apply [EN]

**Instalation type** Surface Canopy

Materials Profile: Aluminum
Diffuser: Blown-glass

Flowerpot: PMMA (thermoplastic polyme $\Phi$ ther Applications

Light source 2 x LED 4,6W 500mA

F

LED CRI>90 868 lm 93

2700 K