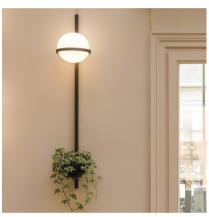

**Instalation type** Surface Canopy

Materials Profile: Aluminum
Diffuser: Blown-glass

Flowerpot: PMMA (thermoplastic polyme $\Phi$ ther Applications

Light source 2 x LED 4,6W 500mA

F

LED CRI>90 868 lm 93

2700 K

Driver CC - Constant Current 500

220~240 V 50/60 HZ

Remarks Plants not included

[P20] [Dry Location] [50-60Hz]

Application Wall Lamps

Packaging 2 Box

0.94 m x 0.31 m x 0.205 m Gross weigth 5.78 Net weigth 4.39 Vol. 0.0654 Lighting effect