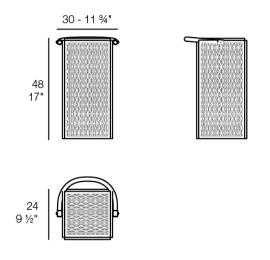

Weight: 3.99 Kg

THE FACTORY Lámpara 30 x 24 x 48 THE FACTORY Puff S 11% x 9% x 19"

2