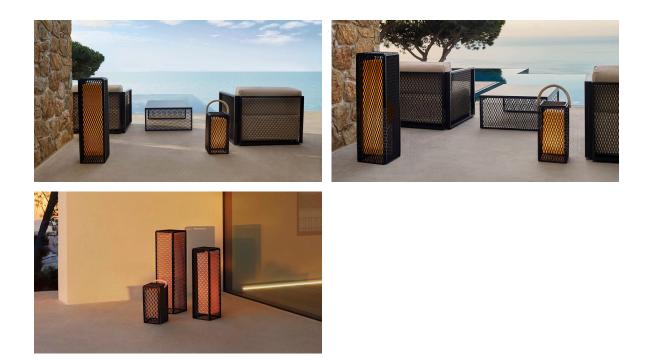

|              |        |
| crema      | melon        | castoro fiber | bronze       | red    |

Unit with internal lighting with battery-powered RGBW LED technology. Includes charger and remote control for switching colors and charger. Available only in matte ice white finish.

#### RGBW LED DMX BATTERY Ref. 54612DY

| modo green | ecru | black | purjai red | white |
|------------|------|-------|------------|-------|



Unit with internal lighting with RGBW LED technology and remote control unit for switching colors. Also controlLED by DMX-1024 (wireless), enabling communication between one or more products simultaneously via the DMX transmitter (not included). There are two options to choose from: Professional XLR DMX and Home WIFI DMX. (Remote control included).

## Ambients