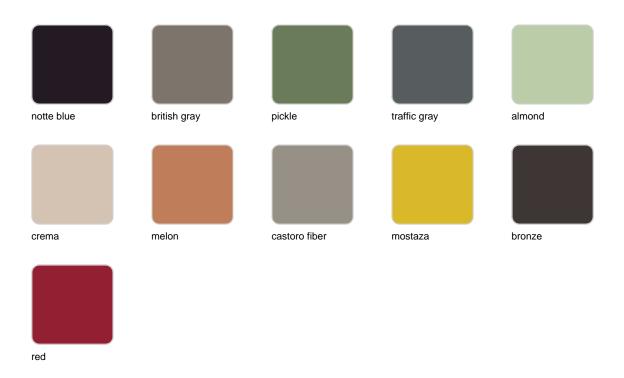

#### RGBW LED BATTERY Ref. 54612Y

| modo green | ecru         | black         | purjai red   | white  |
|------------|--------------|---------------|--------------|--------|
| notte blue | british gray | pickle        | traffic gray | almond |
|            |              |               |              |        |
| crema      | melon        | castoro fiber | bronze       | red    |