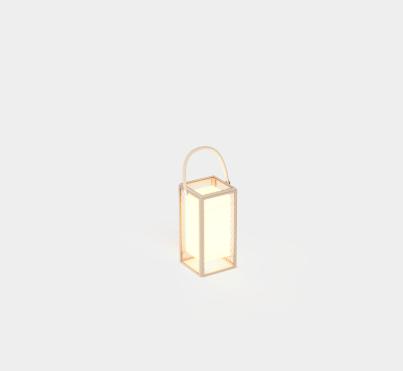

# The factory lamp s by Ramón Esteve

The Factory Collection, designed by <u>Ramon Esteve</u> for <u>Vondom</u>, is **characterized by the aluminum profile and the "deployé" mesh**. Discover this collection of aluminium furniture composed of a modular sofa, an armchair, a lounger, a side table, a lamp, a coffee table, a high table, chairs, and a room divider.

### Description

Designer lamp. The deployed mesh is made from aluminum, and the inner lighting is made out of polyethylene resin manufactured by rotational molding. Suitable for an interior and an outdoor use. Available in various finishes.