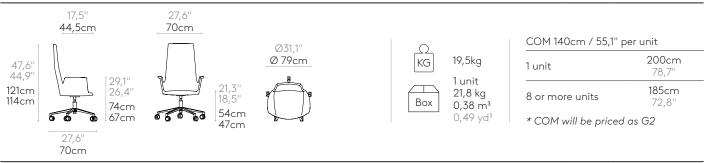

# Armchair with XL high back (5 spoke aluminum swivel base on casters + gas lift)

Upholstered swivel armchair with XL high backrest, height adjustable seat and casted aluminum 5 spoke base with polished finish.

Upholstery: in all the fabrics and leathers indicated in our finishes book.

Casters: Ø65mm twin wheel swivel casters with soft tread as standard. Casters with hard tread are available.

Product with GREENGUARD Gold Certificate.