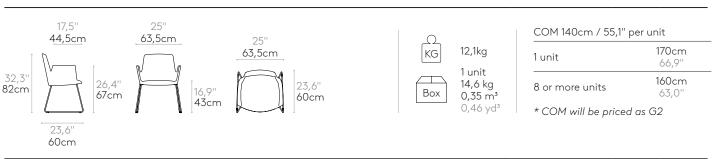

## Armchair with low backrest and wooden 4 leg frame

Upholstered armchair with low backrest and 4 leg frame in solid oak, reinforced with an inner steel structure.

Upholstery: in all the fabrics and leathers indicated in our finishes book.

Leg finishes: in any of the oak finishes from our wood swatch card.

Glides: plastic glides as standard. Felt glides are available with an upcharge.

Product with GREENGUARD Gold Certificate.