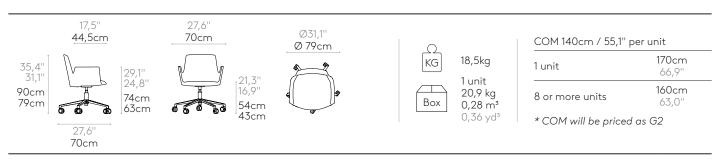

## Armchair with low back (5 spoke aluminum swivel base on casters + gas lift) Code: ALT0060GG

Upholstered swivel armchair with low backrest, height adjustable seat and casted aluminum 5 spoke base with polished finish.

Upholstery: in all the fabrics and leathers indicated in our finishes book.

Casters: Ø65mm twin wheel swivel casters with soft tread as standard. Casters with hard tread are available.

Code: ALT0050

Code: ALT0040