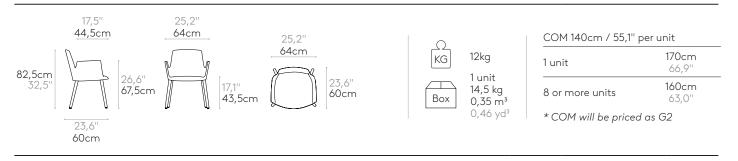

# Armchair with low backrest and cantilever base

Upholstered armchair with low backrest and round steel tube cantilever base.

**Upholstery:** in all the fabrics and leathers indicated in our finishes book.

Base finishes: in chrome or micro-textured powder coated in colours M1 and M2 from our metallic swatch card.

Glides: plastic glides as standard. Felt glides are available with an upcharge.