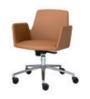

# Armchair with XL high back (5 spoke aluminum swivel base on casters + gas lift)

Upholstered swivel armchair with XL high backrest, height adjustable seat and casted aluminum 5 spoke base with polished finish.