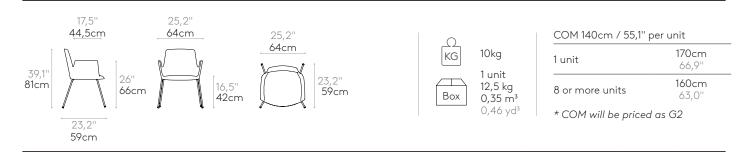

# Armchair with low backrest and cantilever base

Upholstered armchair with low backrest and round steel tube cantilever base.

**Upholstery:** in all the fabrics and leathers indicated in our finishes book.

Base finishes: in chrome or micro-textured powder coated in colours M1 and M2 from our metallic swatch card.

Glides: plastic glides as standard. Felt glides are available with an upcharge.