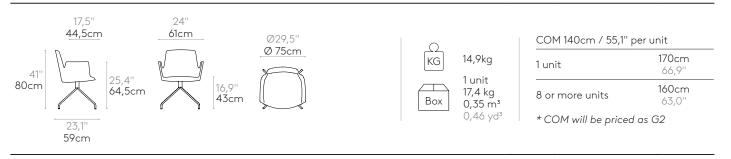

### Armchair with low backrest and 4 spoke steel swivel base

Upholstered armchair with low backrest and round steel rod 4 spoke swivel base.

Upholstery: in all the fabrics and leathers indicated in our finishes book.

Base finishes: in chrome or micro-textured powder coated in colours M1 and M2 from our metallic swatch card.

Glides: plastic glides as standard. Felt glides are available with an upcharge.

Product with GREENGUARD Gold Certificate.