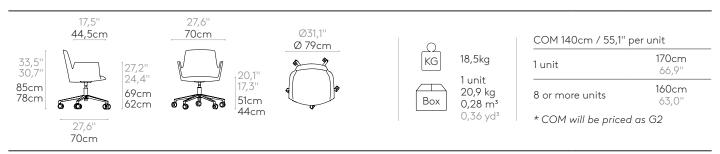

## Armchair with low back (5 spoke aluminum swivel base on casters + tilt mechanism) Code: ALT0070BA

Upholstered swivel armchair with low backrest, gas lift, tilt mechanism and 5 cast aluminum spoke base with polished finish.

**Movement:** tilting mechanism 16° with tension adjustment knob and locking in one position. Seat height adjustment.

**Upholstery:** in all the fabrics and leathers indicated in our finishes book.

**Casters:** Ø65mm twin wheel swivel casters with soft tread as standard. Casters with hard tread are available.