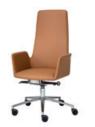

# Armchair with XL high back (5 spoke aluminum swivel base on casters + tilt mechanism) Code: ALT0175BA

Upholstered swivel armchair with XL high backrest, gas lift, tilt mechanism and 5 cast aluminum spoke base with polished finish.