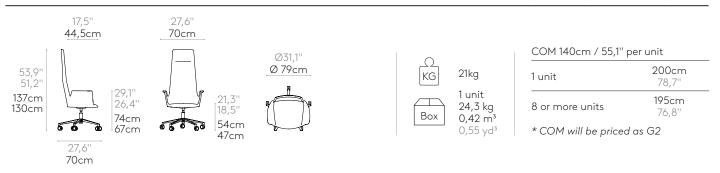

# Armchair with XL high back (5 spoke aluminum swivel base on casters + tilt mechanism) Code: ALT0175BA

Upholstered swivel armchair with XL high backrest, gas lift, tilt mechanism and 5 cast aluminum spoke base with polished finish.

**Movement:** tilting mechanism 16° with a forward seat tilt point. Side tension adjustment. Five locking positions with safety unlocking. Seat height adjustment.

Upholstery: in all the fabrics and leathers indicated in our finishes book.

Casters: Ø65mm twin wheel swivel casters with soft tread as standard. Casters with hard tread are available.

Product with GREENGUARD Gold Certificate.