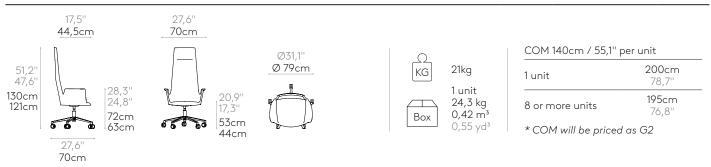

### Armchair with high back (5 spoke aluminum swivel base on casters + tilt mechanism) Code: ALT0075BA

Upholstered swivel armchair with high backrest, gas lift, tilt mechanism and 5 cast aluminum spoke base with polished finish.

**Movement:** tilting mechanism 16° with a forward seat tilt point. Side tension adjustment. Five locking positions with safety unlocking. Seat height adjustment.

Upholstery: in all the fabrics and leathers indicated in our finishes book.