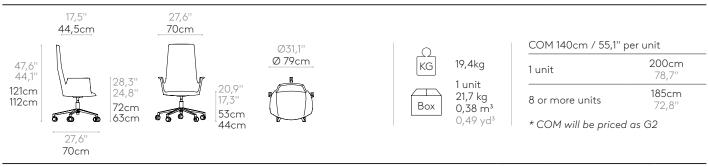

## Armchair with low back (5 spoke aluminum swivel base on casters + tilt mechanism) Code: ALT0070BA

Upholstered swivel armchair with low backrest, gas lift, tilt mechanism and 5 cast aluminum spoke base with polished finish.

**Movement:** tilting mechanism 16° with tension adjustment knob and locking in one position. Seat height adjustment.

**Upholstery:** in all the fabrics and leathers indicated in our finishes book.

**Casters:** Ø65mm twin wheel swivel casters with soft tread as standard. Casters with hard tread are available.

Code: ALT0165GG

Code: **ALT0065GG** 