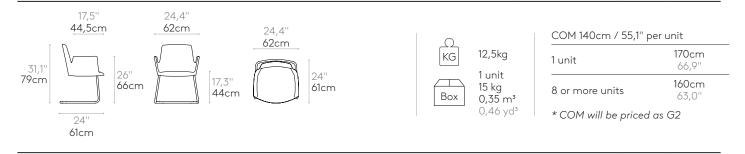

### Armchair with low backrest and sled frame

Upholstered armchair with low backrest and round steel rod sled frame.

Upholstery: in all the fabrics and leathers indicated in our finishes book.

Frame finishes: in chrome or micro-textured powder coated in colours M1 and M2 from our metallic swatch card.

Glides: plastic glides as standard. Felt glides are available with an upcharge.

Code: ALT0030MA

Code: ALT0080