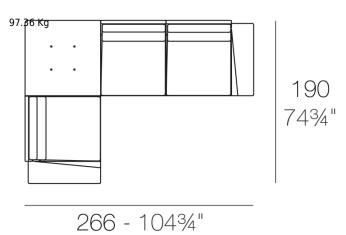

## **SECTIONS**

11.69 Kg

**VONDOM**°

DELTA Sofá Modular 2 plazas DELTA Sectinal Sofa 2 seats

DELTA Sofá Modular 3 plazas DELTA Sectinal Sofa 3 seats

DELTA Sofá 3 plazas - Derecho DELTA Sofa 3 seats - Right