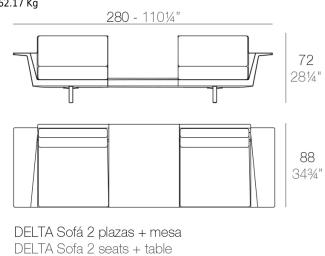

## **SECTIONS**

11.69 Kg

**VONDOM**°

DELTA Sofá Modular 2 plazas DELTA Sectinal Sofa 2 seats

DELTA Sofá Modular 3 plazas DELTA Sectinal Sofa 3 seats

DELTA Sofá 3 plazas - Derecho DELTA Sofa 3 seats - Right