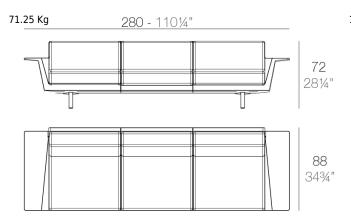

## **SECTIONS**

11.69 Kg

**VONDOM**°

DELTA Sofá Modular 2 plazas DELTA Sectinal Sofa 2 seats

DELTA Sofá Modular 3 plazas DELTA Sectinal Sofa 3 seats

DELTA Sofá 3 plazas - Derecho DELTA Sofa 3 seats - Right