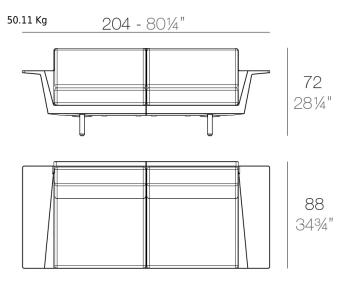

## **SECTIONS**

11.69 Kg

**VONDOM**°

DELTA Sofá Modular 2 plazas DELTA Sectinal Sofa 2 seats

DELTA Sofá Modular 3 plazas DELTA Sectinal Sofa 3 seats

DELTA Sofá 3 plazas - Derecho DELTA Sofa 3 seats - Right