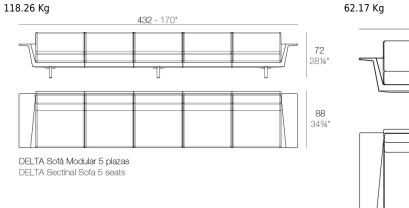

DELTA Sofá 5 plazas - Derecho DELTA Sofa 5 seats - Right

DELTA Sofá 5 plazas - Izquierdo DELTA Sofa 5 seats - Left