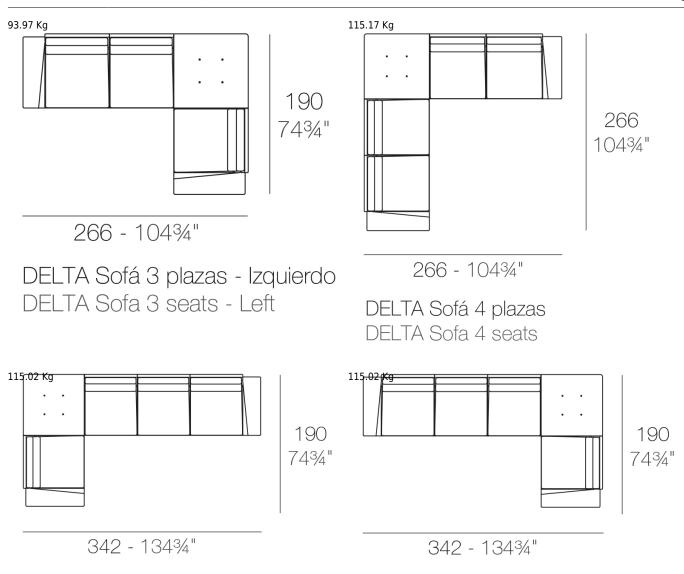

## **SECTIONS**

11.69 Kg

**VONDOM**°

DELTA Sofá Modular 2 plazas DELTA Sectinal Sofa 2 seats

DELTA Sofá Modular 3 plazas DELTA Sectinal Sofa 3 seats

DELTA Sofá 3 plazas - Derecho DELTA Sofa 3 seats - Right

DELTA Sofá 5 plazas - Derecho DELTA Sofa 5 seats - Right

DELTA Sofá 5 plazas - Izquierdo DELTA Sofa 5 seats - Left