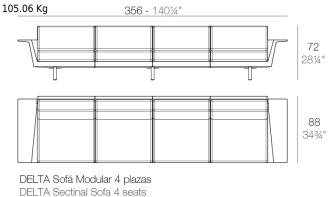

## **SECTIONS**

11.69 Kg

**VONDOM**°

DELTA Sofá Modular 2 plazas DELTA Sectinal Sofa 2 seats

DELTA Sofá Modular 3 plazas DELTA Sectinal Sofa 3 seats

DELTA Sofá 3 plazas - Derecho DELTA Sofa 3 seats - Right