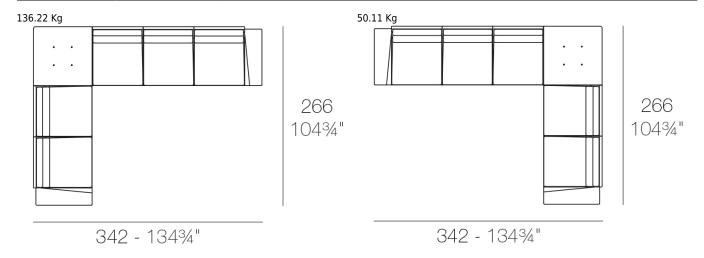

DELTA Sofá 5 plazas - Derecho DELTA Sofa 5 seats - Right

DELTA Sofá 5 plazas - Izquierdo DELTA Sofa 5 seats - Left