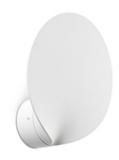

## **LOTUS White wall lamp**

Ref. 71222

LOTUS is a modern outdoor collection designed by Estudi Ribaudí and inspired by this flower's leaves. The white wall light made from aluminium with a polycarbonate diffusor and is ideal for lighting terraces, gardens and outdoor circulation areas. It can also be installed as an indoor wall light facing downwards, directing the light beam in either of the two directions.