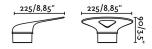

## **Specifications**

| Bulb:                 | COB LED 18W 3000K 1120LM          |
|-----------------------|-----------------------------------|
| Bulb included:        | Yes                               |
| Transformer:          | Driver                            |
| Transformer included: | Yes                               |
| Voltage:              | 100-240V                          |
| IP:                   | 65                                |
| Class:                | I                                 |
| Material:             | Aluminium and opal glass diffuser |
| Designer:             | ESTUDI RIBAUDÍ                    |
| Height:               | 110 mm                            |
| Diameter:             | 225 Ø                             |
| Net Weight:           | 1.37 kg                           |
| Volume:               | 0.00588 m3                        |
|                       |                                   |