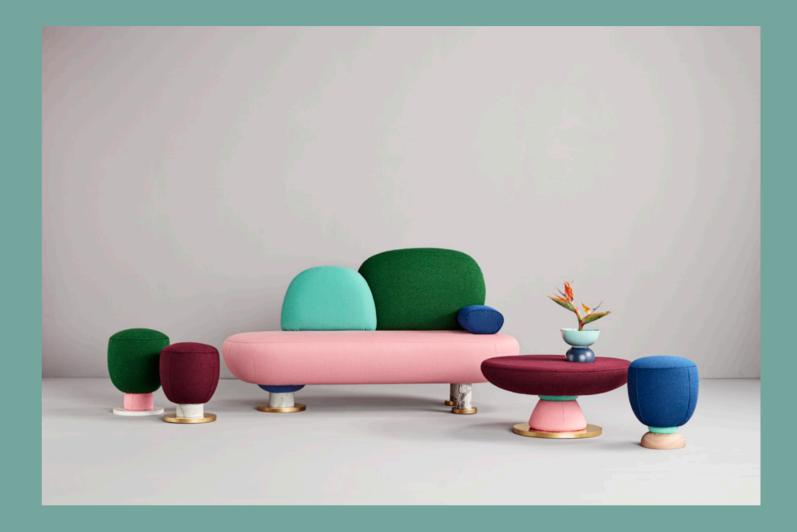

## Toadstool sofa by Masquespacio

| All measurements are approxima<br>Sofa                                                                                                 |
|----------------------------------------------------------------------------------------------------------------------------------------|
| 1pcs 170 x 85 x 98<br>Weight / 50kg                                                                                                    |
| Beech, pine and particles board<br>Foam CMHR (high resilience and<br>2 marble legs with golden plated<br>1 upholstered wood and marble |
|                                                                                                                                        |

## Toadstool is inspired in the visual culture.