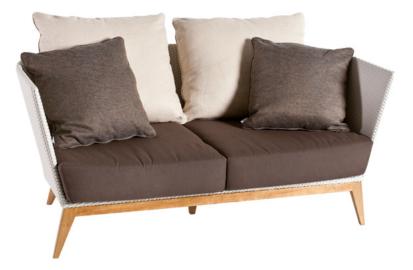

### ARC SOFA 2

SOFA 2 REF.: 76247

#### **Materials**

Structure of lacquered aluminium covered with synthetic fiber SHINTOTEX. Natural teak legs.

#### Dimensions

Length x width x height: 159 x 84 x 85 cm. / 62.6 x 33 x 33,5 in. Seating height: 38 cm. / 15 in. Armrests height: 71 cm. / 28 in. Weight: 39,5 Kg / 87 lb. Volume: 1.29 mł.

#### **Cushion content**

Polyurethane Foam 35Kg HR Density.

#### Fabric

100% Solution Dyed Acrylic with stain and mildew resistent treatment. Avoid condensation from hot and humidity. Good oil repellency. Light fastness 7/8. Warranty 5 years.