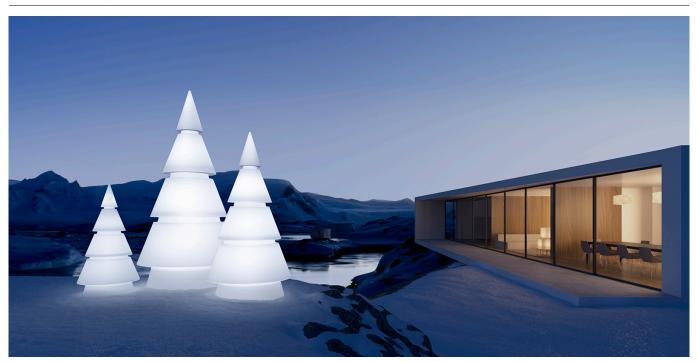

# **FOREST NANO**

### By Ramon Esteve

Ramón Esteve has designed for Vondom FOREST, a backlit piece shaped after a geometric abstraction of a Christmas tree.

Its clean, depurated lines make FOREST a sober, timeless complement. The interior lighting, with a RGB LED bulb system, creates a surrounding atmosphere due to the use of light and color, which can be adjusted according to the moment and the ambiance desired.

FOREST is the result of a severe formal synthesis. Its high-quality material makes this piece lightweight as well asresistenat.It is perfect for both indoor and outdoor spaces.

A magic tree that invites you to be immersed in the pure, beauty nature, together with your beloved ones, into this "illuminated forest" for such a special occasion as Christmas. View online: https://www.vondom.com/products/54251

### LIGHT

White internally lit unit with LED technology. Available only in matte ice white finish.