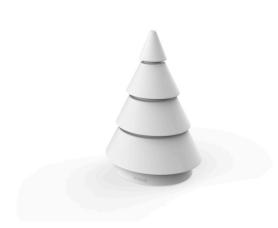

### By Ramon Esteve

Ramón Esteve has designed for Vondom FOREST, a backlit piece shaped after a geometric abstraction of a Christmas tree.

Its clean, depurated lines make FOREST a sober, timeless complement. The interior lighting, with a RGB LED bulb system, creates a surrounding atmosphere due to the use of light and color, which can be adjusted according to the moment and the ambiance desired.

FOREST is the result of a severe formal synthesis. Its high-quality material makes this piece lightweight as well asresistenat.It is perfect for both indoor and outdoor spaces.

A magic tree that invites you to be immersed in the pure, beauty nature, together with your beloved ones, into this "illuminated forest" for such a special occasion as Christmas. View online: https://www.vondom.com/products/54251