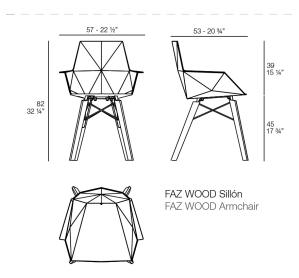

WOOD ARMCHAIR

## **By Ramon Esteve**

With a warmer, more cheerful, and original design, Vondom adds wood finishes to the legs of the classics Faz chair and bar stool. As well as the bases of the table in its three types. A reinterpretation that reinforces the inspiration of the collection based on minerals and their role in nature. The result is pieces imbued with a spirit of casual luxury, without departing from the ergonomic and elegant architectural forms of the rest of the collection.

Pieces that suit interior areas like lounges, dining rooms and much more. Available in variety of colours.

Faz, a collection that continues to grow, and is taking Vondom's design to a new territory. View online: <u>https://www.vondom.com/products/54294</u>

# **Features**

### Designiption

5.04 Kg



# **Finishes**

# BASIC PP LACADO Ref. 54294 Ref. 54294F

\_\_\_\_

1