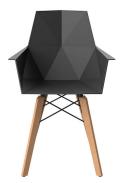

# FAZ WOOD ARMCHAIR

## **By Ramon Esteve**

With a warmer, more cheerful, and original design, Vondom adds wood finishes to the legs of the classics Faz chair and bar stool. As well as the bases of the table in its three types. A reinterpretation that reinforces the inspiration of the collection based on minerals and their role in nature. The result is pieces imbued with a spirit of casual luxury, without departing from the ergonomic and elegant architectural forms of the rest of the collection.