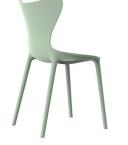

#### Description

Made from polypropylene and reinforced with fiberglass manufactured by gas injection. Stackable . Available in various colors. Suitable for indoor and outdoor use.