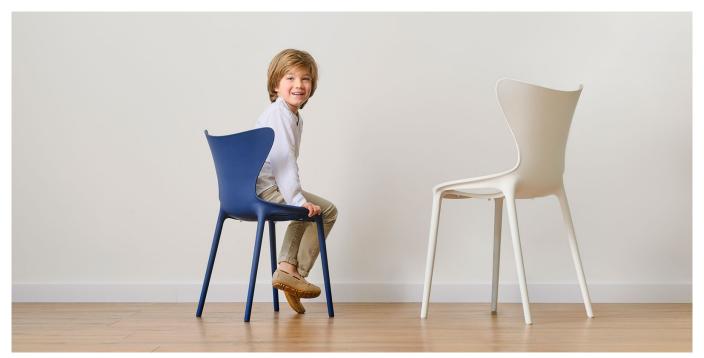

# LOVE MINI CHAIR

## **By Eugeni Quitllet**

This collection is designed by Eugeni Quitllet and inspired by the concept of love, a feeling that involves body and soul, invisible to the human eye, but a wondeful embellisher of everything that surround us. The injection manufacturing technique allows each piece to have its own personality, through simple and curved silhouettes, which fit in an organic and natural way; this collection is suitable for both indoor and exterior spaces.

#### Description

Made from polypropylene and reinforced with fiberglass manufactured by gas injection. Stackable . Available in various colors. Suitable for indoor and outdoor use.