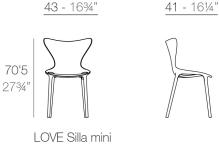

n an organic and natural way; this collection is suitable for both indoor and exterior spaces.

In addition, this collection is part of our eco-intelligent commitment, Vondom Revolution, based on the optimization of the natural resources of the Mediterranean Sea. Inspired by the sea's breeze and textures, we present a sustainable alternative to the Love chairs, in exclusive colours such as the: Milos and Cala colours, from recycled plastics from the Balearic Islands. And the Manta tone taken from reclycled fishing nets. View online: https://www.vondom.com/products/65043

## **Features**

#### Description

Made from polypropylene and reinforced with fiberglass manufactured by gas injection. Stackable . Available in various colors. Suitable for indoor and outdoor use.

#### Weight

2.44 Kg



36 141/4'

LOVE Chair mini

## **FINISHES**

#### **BASIC PP**

Available in various colors



### LACQUERED COLOR INJECTION PP