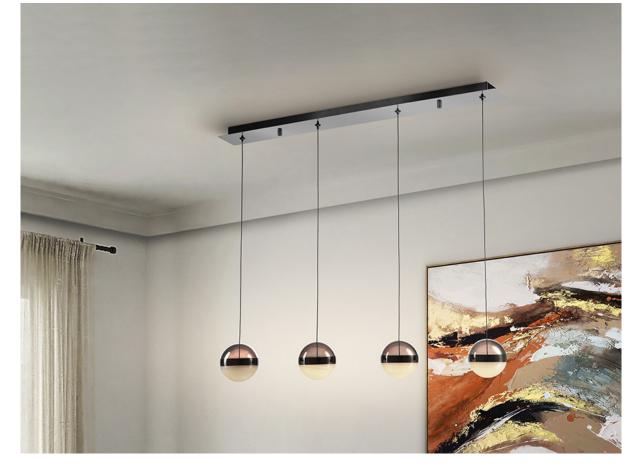

# **Orbes**

276481

**Pendants** 

Lamp of 4 LED lights, made of metal, finished in black. Shades of Ø12 cm, of smoke polycarbonate and marbled glass, with metal rings finished in black chrome. DIMMABLE. 29W LED. 3000K. 1304 lm.

This product uses LED driver with TRIAC type and 0-10V dimming. It can be dimmed using a LED wall dimmer with these features. This lamp is supplied with GRAVITY TOGGLES, to improve ceiling fixing.