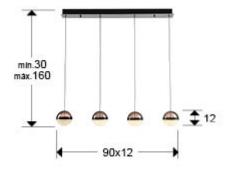

#### SIZES

Sizes: 

90.0 1 12.0 12.0 cm

Height when installed: 30.0/ max. 160.0 cm

Weight: 3.9 Kg