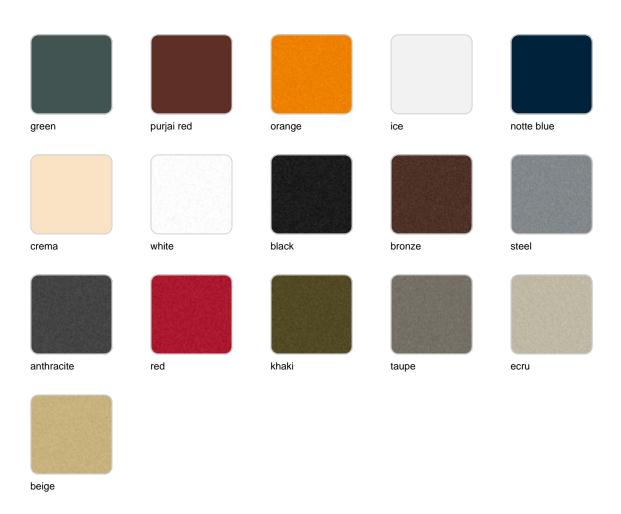

## **Finishes**

### finishes

#### BASIC Ref. 54430A

Matt Polyethylene

SELF-WATERING Ref. 54430R

Self-watering system included in all planters except those with basic finish