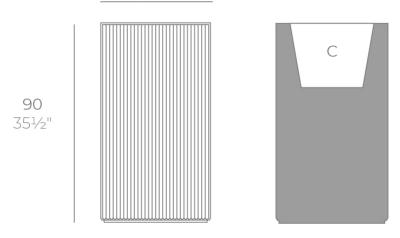

## Description

Weight: 18.5 Kg

GATSBY Cubo Alto
GATSBY Hight Cube
ref. 54430
C= 40x40x40 153/4"x153/4"x153/4"
48 L
123/4Gal