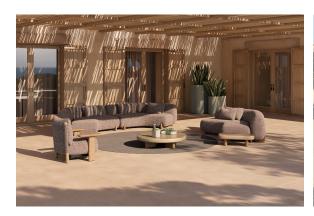

izada Upholstered Armchair 1 x 70015 Mesa Centro D110 Low Table D 43 ¼\*

- 2 x 70002 Sofá Brazo Derecho XL Sectional Sofa Right XL 1 x 70004 Sofá Módulo Central M Sectional Sofa Armiess M 1 x 70011 Sofá Chaise Lourge Sectional Chaise Lourge 1 x 70001 Busca Madera Wood Armchair 1 x 70016 Mesa Centro 100 x 100 Low Table 39 ¼ x 39 ¾"



- 1 x 70002 Sofá Brazo Derecho XL Sectional Sofa Right XL 1 x 70003 Sofá Brazo Izquierdo XL Sectional Sofa Left XL 2 x 70026 Butaca Tapizada Upholstered Armchair 1 x 70016 Mesa Centro 100 X 100 Low Table 39 ¼ x 39 ¾" 1 x 70017 Mesa Centro 100 X 45 Low Table 39 ½ x 17 ¾ \*

### **Finishes**

### finishes

POLYURETHANE Ref. 70005

Furniture made of flexible polyurethane injected cold. This material possesses a high resilience and durability.

### **Ambients**