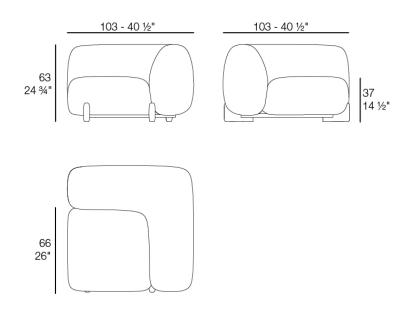

Weight: 24.35 Kg

MILOS Sofá Brazo Izquierdo MILOS Sectional Sofa Left Ref. 70005