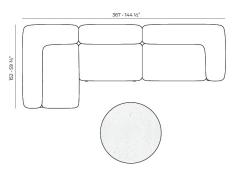

### **Combinations**

- 1 x 70002 Sofá Brazo Derecho XL Sectional Sofa Right XL 1 x 70007 Sofá Módulo Central S Sectional Sofa Armless S 1 x 70017 Mesa Centro 100 x 45 Low Table 39 ½ x 1 7 ¾ 1 x 70019 Mesa Centro 80 x 80 Low Table 31 ½ x 31 ½ x
- - 354 139 1/4"
- 2 x 70003 Sofá Brazo Izquierdo XL Sectional Sofa Left XL 1 x 70004 Sofá Módulo Central M Sectional Sofa Armless M 1 x 70015 Mesa Centro D110 Low Table D 43 ½\*
- - 352 138 1/2"

- 1 x 70004 Sofá Módulo Central M Sectional Sofa Armiess M 1 x 70009 Sofá Esquina 60° Sectional Sofa Corner 60° 1 x 70026 Bataca Tepizada Upholstered Armchair 1 x 70026 Bataca Tepizada Upholstered Armchair 1 x 70015 Mesa Centro D110 Low Table D 43 ¼\*

- 2 x 70002 Sofá Brazo Derecho XL Sectional Sofa Right XL 1 x 70004 Sofá Módulo Central M Sectional Sofa Armiess M 1 x 70011 Sofá Chaise Lourge Sectional Chaise Lourge 1 x 70001 Busca Madera Wood Armchair 1 x 70016 Mesa Centro 100 x 100 Low Table 39 ¼ x 39 ¾"

- 1 x 70002 Sofá Brazo Derecho XL Sectional Sofa Right XL 1 x 70003 Sofá Brazo Izquierdo XL Sectional Sofa Left XL 2 x 70026 Butaca Tapizada Upholstered Armchair 1 x 70016 Mesa Centro 100 X 100 Low Table 39 ¼ x 39 ¾" 1 x 70017 Mesa Centro 100 X 45 Low Table 39 ½ x 17 ¾ \*