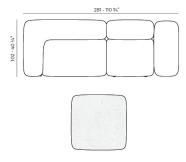

### **Combinations**

- 1 x 70002 Sofá Brazo Derecho XL Sectional Sofa Right XL 1 x 70007 Sofá Módulo Central S Sectional Sofa Armless S 1 x 70017 Mesa Centro 100 x 45 Low Table 39 ½ x 1 7 ¾ 1 x 70019 Mesa Centro 80 x 80 Low Table 31 ½ x 31 ½ x
- - 354 139 1/4"
- 2 x 70003 Sofá Brazo Izquierdo XL Sectional Sofa Left XL 1 x 70004 Sofá Módulo Central M Sectional Sofa Armless M 1 x 70015 Mesa Centro D110 Low Table D 43 ½\*
- - 352 138 1/2"

- 1 x 70004 Sofá Módulo Central M Sectional Sofa Armiess M 1 x 70009 Sofá Esquina 60° Sectional Sofa Corner 60° 1 x 70026 Bataca Tepizada Upholstered Armchair 1 x 70026 Bataca Tepizada Upholstered Armchair 1 x 70015 Mesa Centro D110 Low Table D 43 ¼\*

- 2 x 70002 Sofá Brazo Derecho XL Sectional Sofa Right XL 1 x 70004 Sofá Módulo Central M Sectional Sofa Armiess M 1 x 70011 Sofá Chaise Lourge Sectional Chaise Lourge 1 x 70001 Busca Madera Wood Armchair 1 x 70016 Mesa Centro 100 x 100 Low Table 39 ¼ x 39 ¾"

- 1 x 70002 Sofá Brazo Derecho XL Sectional Sofa Right XL 1 x 70003 Sofá Brazo Izquierdo XL Sectional Sofa Left XL 2 x 70026 Butaca Tapizada Upholstered Armchair 1 x 70016 Mesa Centro 100 X 100 Low Table 39 ¼ x 39 ¾" 1 x 70017 Mesa Centro 100 X 45 Low Table 39 ½ x 17 ¾ \*