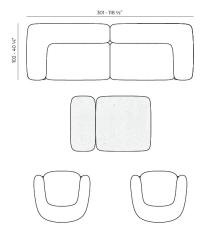

Weight: 24.35 Kg

MILOS Sofá Brazo Izquierdo MILOS Sectional Sofa Left Ref. 70005