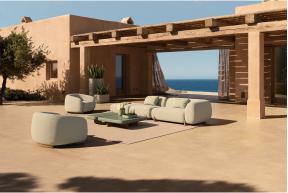

ada Upholstered Armchair 1 x 70015 Mesa Centro D110 Low Table D 43 ¼\*

- 2 x 70002 Sofá Brazo Derecho XL Sectional Sofa Right XL 1 x 70004 Sofá Módulo Central M Sectional Sofa Armiess M 1 x 70011 Sofá Chaise Lourge Sectional Chaise Lourge 1 x 70001 Busca Madera Wood Armchair 1 x 70016 Mesa Centro 100 x 100 Low Table 39 ¼ x 39 ¾"



- 1 x 70002 Sofá Brazo Derecho XL Sectional Sofa Right XL 1 x 70003 Sofá Brazo Izquierdo XL Sectional Sofa Left XL 2 x 70026 Butaca Tapizada Upholstered Armchair 1 x 70016 Mesa Centro 100 X 100 Low Table 39 ¼ x 39 ¾" 1 x 70017 Mesa Centro 100 X 45 Low Table 39 ½ x 17 ¾ \*

### **Finishes**

### finishes

POLYURETHANE Ref. 70005

Furniture made of flexible polyurethane injected cold. This material possesses a high resilience and durability.

### **Ambients**