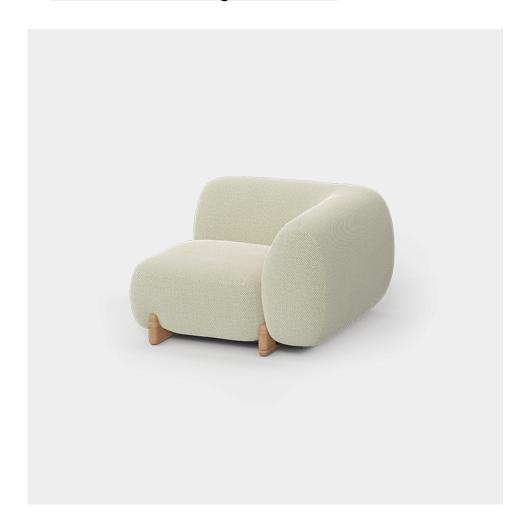

## Milos sectional sofa left

by Jean-Marie Massaud

The Milos collection is the fruit of <u>Vondom</u>'s first collaboration with French designer <u>Jean-Marie Massaud</u>. An example of how simplicity and functionality can be combined to create an elegant and comfortable outdoor furniture collection. Characterised by soft curves, this collection focuses on comfort. A collection that won the Red Dot Design Award 2024.

#### Description

This modular sofa combines the durability of flexible polyurethane foam with the natural beauty of iroko wood.

Its design integrates top-quality solutions and materials, especially conceived to withstand outdoor conditions without compromising warmth and comfort.

Weight: 24.35 Kg

MILOS Sofá Brazo Izquierdo MILOS Sectional Sofa Left Ref. 70005