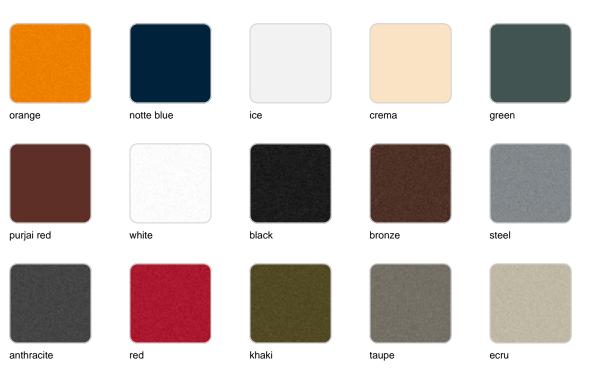

#### SELF-WATERING Ref. 54421R

| orange     | notte blue | ice   | crema  | green |
|------------|------------|-------|--------|-------|
|            |            |       |        |       |
| purjai red | white      | black | bronze | steel |
|            |            |       |        |       |
| anthracite | red        | khaki | taupe  | ecru  |
|            |            |       |        |       |

beige

Self-watering system included in all planters except those with basic finish