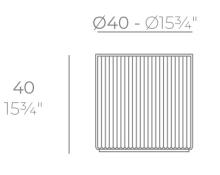

## Description

Weight: 5.03 Kg

С

GATSBY Cilindro GATSBY Cylindre ref. 54421 C= 32x32x23 12<sup>1</sup>/<sub>2</sub>"x12<sup>1</sup>/<sub>2</sub>"x9" 17 L 4<sup>1</sup>/<sub>2</sub>Gal