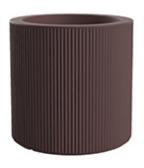

# Gatsby cylinder planter Ø40x40 by Ramón Esteve

The Gatsby collection, designed by <u>Ramón Esteve</u> for <u>Vondom</u>, recalls the Art Déco lighting. Those crazy twenties. "Something new, extraordinary, beautiful, simple but sophisticatedly designed" said Francis Scott Fitzgerald about his aims for the novel he was about to write. The Great Gatsby was born in an age of prosperity, parties and excess. They called it "the American Dream".

## Description

Weight: 5.03 Kg

С

GATSBY Cilindro GATSBY Cylindre ref. 54421 C= 32x32x23 12<sup>1</sup>/<sub>2</sub>"x12<sup>1</sup>/<sub>2</sub>"x9" 17 L 4<sup>1</sup>/<sub>2</sub>Gal