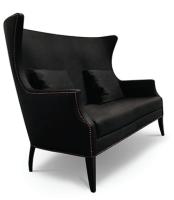

## DUKONO | TWO SEAT SOFA

DUKONO, one of Indonesia's most active volcanoes, incorporates an unpredictable strengh. The same strength this two seat sofa resembles the solidified magma turned into rock, as the reddish tacks recall traces of the incandescent lava. DUKONO two seat sofa suits perfectly in a modern home decor. With a strong attitude in its synthetic leather fabric DUKONO two seat sofa will make a statement in any modern home decor that embraces it.