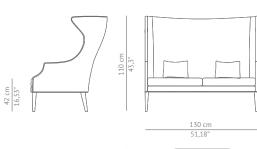

DIMENSIONS WIDTH DEPTH HEIGHT SEAT HEIGHT SEAT DEPTH ARMREST HEIGHT

MATERIALS FABRIC FABRIC REFERENCE FABRIC NEEDED LEGS 130 cm | 51,18" 89 cm | 35,04" 110 cm | 43,3" 42 cm | 16,53" 53 cm | 20,87" 58 cm | 22,83"