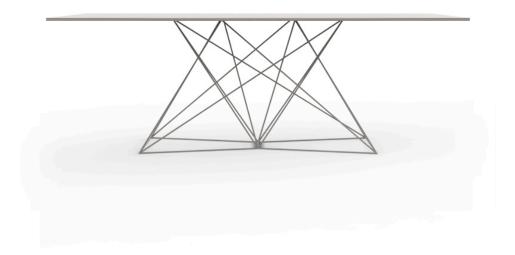

### Faz table stainless 200x100x72 by Ramón Esteve

Vondom's Faz collection, designed by Ramón Esteve, is one of the firm's most iconic collections. It stands out for its modular design and sophistication, representing harmony, serenity and timelessness through mineral and emphatic shapes. Faz transforms environments with its unique combination of material and light, creating an enveloping and exclusive atmosphere.

#### Description

Stainless steel legs with lacquer in a colour to match the tabletop. Tabletop is available in HPL or Full White (white only).

Weight: 49.08 Kg