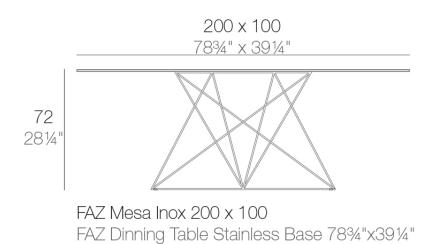

#### Description

Stainless steel legs with lacquer in a colour to match the tabletop. Tabletop is available in HPL or Full White (white only).

Weight: 49.08 Kg