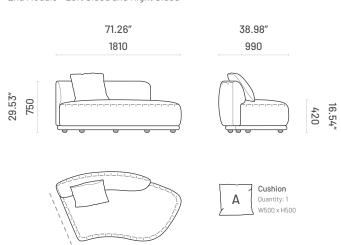

# Olivia

#### MODULAR SOFA SYSTEM

Olivia is the new addition to Domkapa's collection of modular sofas.
Including four distinct modules, this modular sofa stands out for a
number of reasons. First, Olivia is all upholstered, including its footer, to
match the upholstery of the seat and back. Also, the majority of the
modules present a convex back, ergonomically perfect for tricky spaces.
Being a modular sofa, Olivia allows you to configure and obtain different
configurations. A bulky, rounded, and comfortable solution for your
project.



## **Specifications**

#### 0L180.D/E

End Module - Left Sided and Right Sided



#### 0L130.D/E

End Module - Left Sided and Right Sided



#### OL170.C Curved Central Module



### OL95.C

Central Module



domkapa technical sheet v2024-03

#### **Technical Information**

Frame

Structure: Solid pine wood,

plywood and MDF

Feet: Plastic

#### Padding

 $Seat: 23 kg/m3, 30 kg/m3, 35 kg/m3 \ polyure thane foam, pocket springs and 100/200 gr polyester fiber$ 

Back: 18kg/m3, 23kg/m3, 30kg/m3 polyurethane foam and 100/200gr polyester fiber

domkapa technical sheet v2024-03

## Materials and Finishes

#### Overview



#### Available Finishes

|                    | 1 | 2 |
|--------------------|---|---|
| Fabrics            |   |   |
| Aldan              | • | - |
| Arno               | • | _ |
| Astoria            | • | _ |
| Avalon             | • | _ |
| Bergen