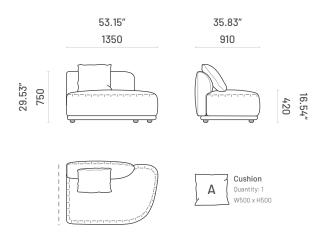

# Olivia

#### MODULAR SOFA SYSTEM

Olivia is the new addition to Domkapa's collection of modular sofas.
Including four distinct modules, this modular sofa stands out for a
number of reasons. First, Olivia is all upholstered, including its footer, to
match the upholstery of the seat and back. Also, the majority of the
modules present a convex back, ergonomically perfect for tricky spaces.
Being a modular sofa, Olivia allows you to configure and obtain different
configurations. A bulky, rounded, and comfortable solution for your
project.



## **Specifications**

#### 0L180.D/E

End Module - Left Sided and Right Sided



#### 0L130.D/E

End Module - Left Sided and Right Sided



#### OL170.C Curved Central Module



### OL95.C

Central Module



domkapa technical sheet v2024-03

#### **Technical Information**

Frame

Structure: Solid pine wood,

plywood and MDF

Feet: Plastic

#### Padding

 $Seat: 23 kg/m3, 30 kg/m3, 35 kg/m3 \ polyure thane foam, pocket springs and 100/200 gr polyester fiber$ 

Back: 18kg/m3, 23kg/m3, 30kg/m3 polyurethane foam and 100/200gr polyester fiber

domkapa technical sheet v2024-03

## Materials and Finishes

#### Overview



#### Available Finishes

|                    | 1 | 2 |
|--------------------|---|---|
| Fabrics            |   |   |
| Aldan              | • | - |
| Arno               | • | _ |
| Astoria            | • | _ |
| Avalon             | • | _ |
| Bergen             | • | _ |
| Brampton           | • | _ |
| Clarence