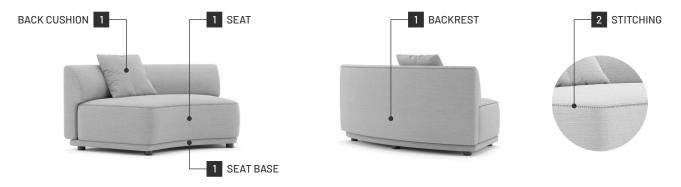

#### MODULAR SOFA SYSTEM

Olivia is the new addition to Domkapa's collection of modular sofas.
Including four distinct modules, this modular sofa stands out for a
number of reasons. First, Olivia is all upholstered, including its footer, to
match the upholstery of the seat and back. Also, the majority of the
modules present a convex back, ergonomically perfect for tricky spaces.
Being a modular sofa, Olivia allows you to configure and obtain different
configurations. A bulky, rounded, and comfortable solution for your
project.