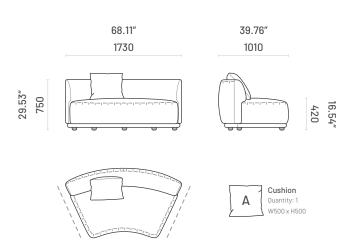

# Olivia

#### MODULAR SOFA SYSTEM

Olivia is the new addition to Domkapa's collection of modular sofas.
Including four distinct modules, this modular sofa stands out for a
number of reasons. First, Olivia is all upholstered, including its footer, to
match the upholstery of the seat and back. Also, the majority of the
modules present a convex back, ergonomically perfect for tricky spaces.
Being a modular sofa, Olivia allows you to configure and obtain different
configurations. A bulky, rounded, and comfortable solution for your
project.



## **Specifications**

#### 0L180.D/E

End Module - Left Sided and Right Sided



#### 0L130.D/E

End Module - Left Sided and Right Sided



#### OL170.C Curved Central Module



### OL95.C

Central Module



domkapa technical sheet v2024-03

#### **Technical Information**

Frame

Structure: Solid pine wood,

plywood and MDF

Feet: Plastic

#### Padding

 $Seat: 23 kg/m3, 30 kg/m3, 35 kg/m3 \ polyure thane foam, pocket springs and 100/200 gr polyester fiber$ 

Back: 18kg/m3, 23kg/m3, 30kg/m3 polyurethane foam and 100/200gr polyester fiber

domkapa technical sheet v2024-03

## Materials and Finishes

#### Overview



#### Available Finishes

|                    | 1 | 2 |
|--------------------|---|---|
| Fabrics            |   |   |
| Aldan              | • | - |
| Arno               | • | _ |
| Astoria            | • | _ |
| Avalon             | • | _ |
| Bergen             | • | _ |
| Brampton           | • | _ |
| Clarence           | • | _ |
| Columbia