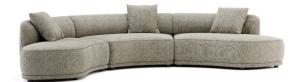

#### MODULAR SOFA SYSTEM

Olivia is the new addition to Domkapa's collection of modular sofas.
Including four distinct modules, this modular sofa stands out for a
number of reasons. First, Olivia is all upholstered, including its footer, to
match the upholstery of the seat and back. Also, the majority of the
modules present a convex back, ergonomically perfect for tricky spaces.
Being a modular sofa, Olivia allows you to configure and obtain different
configurations. A bulky, rounded, and comfortable solution for your
project.