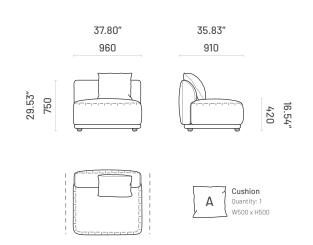

# Olivia

#### MODULAR SOFA SYSTEM

Olivia is the new addition to Domkapa's collection of modular sofas.
Including four distinct modules, this modular sofa stands out for a
number of reasons. First, Olivia is all upholstered, including its footer, to
match the upholstery of the seat and back. Also, the majority of the
modules present a convex back, ergonomically perfect for tricky spaces.
Being a modular sofa, Olivia allows you to configure and obtain different
configurations. A bulky, rounded, and comfortable solution for your
project.



## **Specifications**

#### 0L180.D/E

End Module - Left Sided and Right Sided



#### 0L130.D/E

End Module - Left Sided and Right Sided



#### OL170.C Curved Central Module



### OL95.C

Central Module



domkapa technical sheet v2024-03

#### **Technical Information**

Frame

Structure: Solid pine wood,

plywood and MDF

Feet: Plastic

#### Padding

 $Seat: 23 kg/m3, 30 kg/m3, 35 kg/m3 \ polyure thane foam, pocket springs and 100/200 gr polyester fiber$ 

Back: 18kg/m3, 23kg/m3, 30kg/m3 polyurethane foam and 100/200gr polyester fiber

domkapa technical sheet v2024-03

## Materials and Finishes

#### Overview



#### Available Finishes

|                    | 1 | 2 |
|--------------------|---|---|
| Fabrics            |   |   |
| Aldan              | • | - |
| Arno               | • | _ |
| Astoria            | • | _ |
| Avalon             | • | _ |
| Bergen             | • | _ |
| Brampton           | • | _ |
| Clarence           | • | _ |
| Columbia           | • | _ |
| Devon