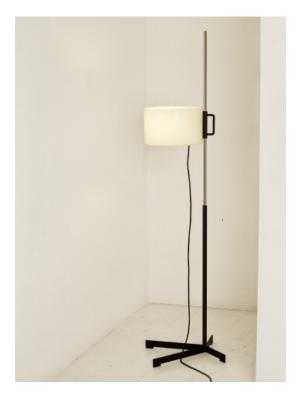

Продажа дизайнерской мебели 8 (800) 500-70-36 света и аксессуаров hello@barcelonadesign.ru по всей России SANTA & COI

The latest edition of the highly praised TMC lamp by Miguel Milá for Santa & Cole appears in 2011, at the age of 50, recovering important details from the original design while incorporating definitive improvements into the characteristic height-adjustable system of its circular shade. The definitive edition according to its author now also available in red.

### **GENERAL DESCRIPTION**

Two-part metal structure: upper half chrome-plated and lower half black or red. Height-adjustable white methacrylate lampshade. The light is switched on/off by pulling lightly on the cable. Electric cable length:  $4 \text{ m} / 157.4^{\circ}$ .