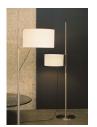

Продажа дизайнерской мебели 8 (800) 500-70-36 света и аксессуаров hello@barcelonadesign.ru по всей России SANTA & COI

The latest edition of the highly praised TMC lamp by Miguel Milá for Santa & Cole appears in 2011, at the age of 50, recovering important details from the original design while incorporating definitive improvements into the characteristic height-adjustable system of its circular shade. The definitive edition according to its author now also available in red.

### **GENERAL DESCRIPTION**

Two-part metal structure: upper half chrome-plated and lower half black or red. Height-adjustable white methacrylate lampshade. The light is switched on/off by pulling lightly on the cable. Electric cable length:  $4 \text{ m} / 157.4^{\circ}$ .