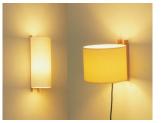

e: 100, 120, 230 VAC. (50 Hz / 60 Hz) Acording to destination.



Продажа дизайнерской мебелист 8 (800) 500-70-36 света и аксессуаров hello@barcelonadesign.ru по всей России SANTA & COLykww.barcelonadesign.ru

### APROXIMATE WEIGHT (unpacked)

5 kg / 11 lb

# REGULATIONS

C€ □ IP 20 UNE-EN 60598 UNE-EN 55015 UNE-EN 60529

### MAINTENANCE

Clean with a smooth cloth. It is advised not to use any ammonia, solvent or abrasive products.

## OTHERS

The lamp is delivered in one packet. The assembly instructions are delivered with the product.

# MODELO





Продажа дизайнерской мабели 8 (800) 500-70-36 света и аксессуаров hello@barcelonadesign.ru по всей России SANTA & COLytww.barcelonadesign.ru hello@barcelonadesign.ru

## Collection

# Table lamps



# Floor lamps





TMD

TMM

# Wall lamps



TMM



TMM Metálico