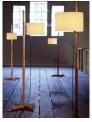

r equivalent. Input voltage: 100, 120, 230 VAC. (50 Hz / 60 Hz) Acording to destination.



Продажа дизайнерской мебелист 8 (800) 500-70-36 света и аксессуаров hello@barcelonadesign.ru по всей России SANTA & COLykww.barcelonadesign.ru

### APROXIMATE WEIGHT (unpacked)

5 kg / 11 lb

# REGULATIONS

C€ □ IP 20 UNE-EN 60598 UNE-EN 55015 UNE-EN 60529

### MAINTENANCE

Clean with a smooth cloth. It is advised not to use any ammonia, solvent or abrasive products.

## OTHERS

The lamp is delivered in one packet. The assembly instructions are delivered with the product.

# MODELO





Продажа дизайнерской мабели 8 (800) 500-70-36 света и аксессуаров hello@barcelonadesign.ru по всей России SANTA & COLytww.barcelonadesign.ru hello@barcelonadesign.ru

## Collection

# Table lamps



# Floor lamps





TMD

TMM

# Wall lamps



TMM



TMM Metálico