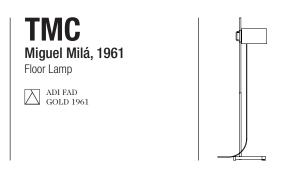

Продажа дизайнерской мебели 8 (800) 500-70-36 света и аксессуаров hello@barcelonadesign.ru по всей России SANTA & COI

The latest edition of the highly praised TMC lamp by Miguel Milá for Santa & Cole appears in 2011, at the age of 50, recovering important details from the original design while incorporating definitive improvements into the characteristic height-adjustable system of its circular shade. The definitive edition according to its author now also available in red.

### **GENERAL DESCRIPTION**

Two-part metal structure: upper half chrome-plated and lower half black or red. Height-adjustable white methacrylate lampshade. The light is switched on/off by pulling lightly on the cable. Electric cable length:  $4 \text{ m} / 157.4^{\circ}$ .