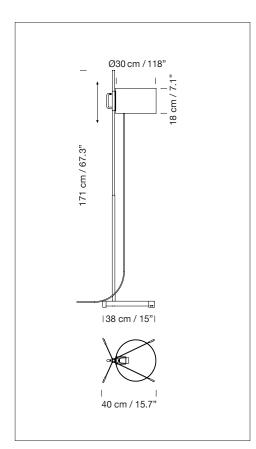

### **GENERAL DESCRIPTION**

Two-part metal structure: upper half chrome-plated and lower half black or red. Height-adjustable white methacrylate lampshade. The light is switched on/off by pulling lightly on the cable. Electric cable length:  $4 \text{ m} / 157.4^{\circ}$ .

### APROXIMATE WEIGHT (unpacked)

5 kg / 11 lb