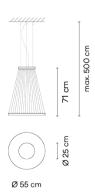

# Model Sheet

Optional : Extra cable length Min. quantity, upcharge and extra lead time apply [EN]

Finish

24 Beige M1 NCS S 2005-Y50R

47 Green L1 NCS S 4005-G80Y

37 Terra Red NCS S 4040-Y70R

LED temperature

2700 K

Dimming

Push; DALI / Casambi / 1-10V

Instalation type

Remote Micro / Built-in S / Surface

Canopy

Materials

Upper ring: Aluminum Bottom ring: Brass Diffuser: PC- Polycarbonate

Threads: PES FR

Light source

1x LED STRIP 33W 48V

D

LED

CRI>90 3993 lm 121

2700 K

Driver

Constant Voltage 90~305 V V

50~60 Hz HZ

Dimmable IP20 Multi-volt

50-60Hz 1-10V

**Application** 

Hanging lamps

**Packaging** 

0.12 m x 0.62 m x 0.62 m Gross weigth 7.9 Net weigth 5.7

Vol. 0.0461