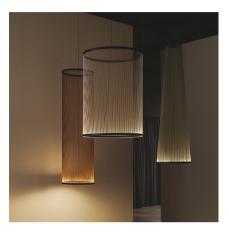

Design By Umut Yamac

The Array hanging lamp includes a series of technical filaments pulled taut between two rings where the light rises creating a colour gradient. The conical shape and intimate dimensions make it ideal for small spaces.

## **General Lighting**

Lamp for general lighting that equally distributes the light in all directions.