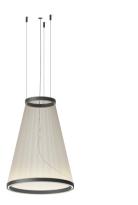

Design By Umut Yamac

The Array hanging lamp includes a series of technical filaments pulled taut between two rings where the light rises creating a colour gradient. The conical shape and intimate dimensions make it ideal for small spaces.