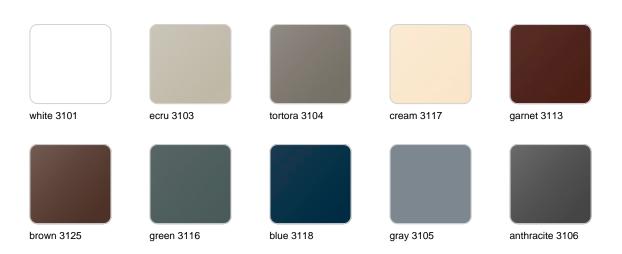

### finishes

#### SIMPLE Ref. 40120

Matt finishes pot one wall

BASIC Ref. 40120A

#### Matt Polyethylene