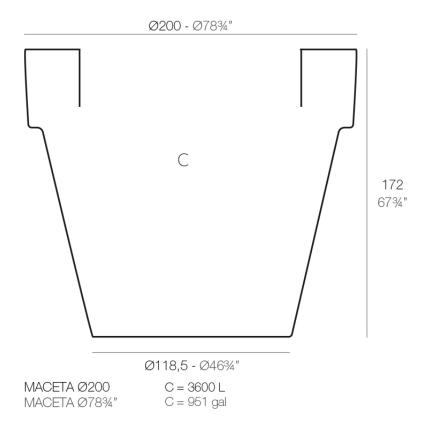

### Description

Pot made of polyethylene resin by rotational moulding. 100% Recyclable. Item suitable for indoor and outdoor use. Available in different finishes.

Weight: 120 Kg