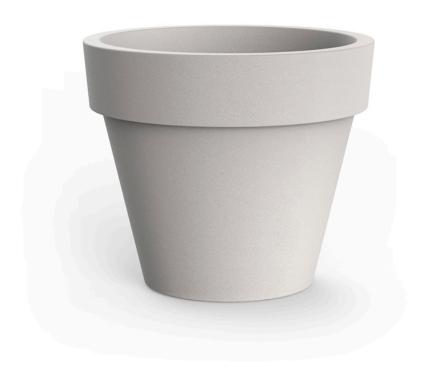

## Planter ø200×172

The most extensive collection of indoor and outdoor planters designed by <u>Studio</u> <u>Vondom</u>. Timeless and minimalist designs that allow you to create unique and original atmospheres for homes, restaurants and any space.

### Description

Pot made of polyethylene resin by rotational moulding. 100% Recyclable. Item suitable for indoor and outdoor use. Available in different finishes.

Weight: 120 Kg