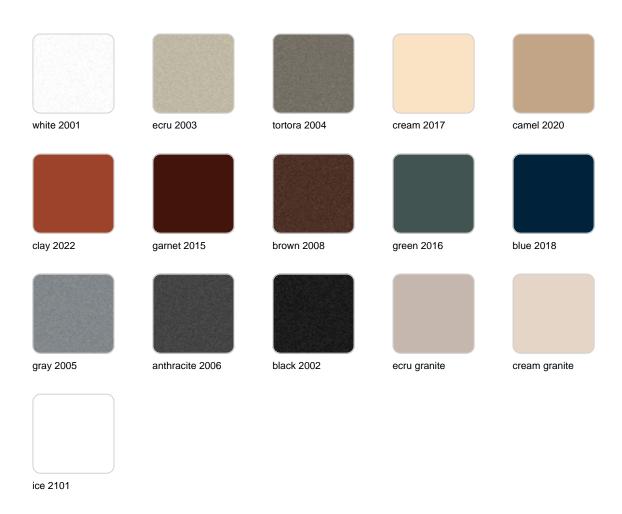

### finishes

#### SIMPLE Ref. 40120

Matt finishes pot one wall

BASIC Ref. 40120A

#### Matt Polyethylene

#### LACQUERED Ref. 40120F

Lacquered Polyethylene