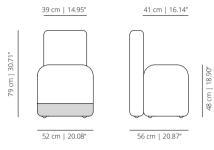

# 39 cm | 14.95" 41 cm | 16.14"

56 cm | 20.87"

52 cm | 20.08"

### **SECHEX** with casters

2