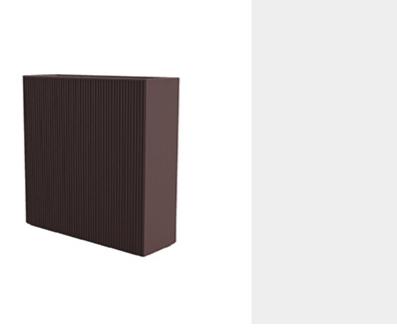

# Gatsby wall 80x25x80

## Description

Weight: 16 Kg

GATSBY Wall
GATSBY Wall
ref. 54435
C= 75x21x23 29½"x8¼"x9"
32 L
8½Gal