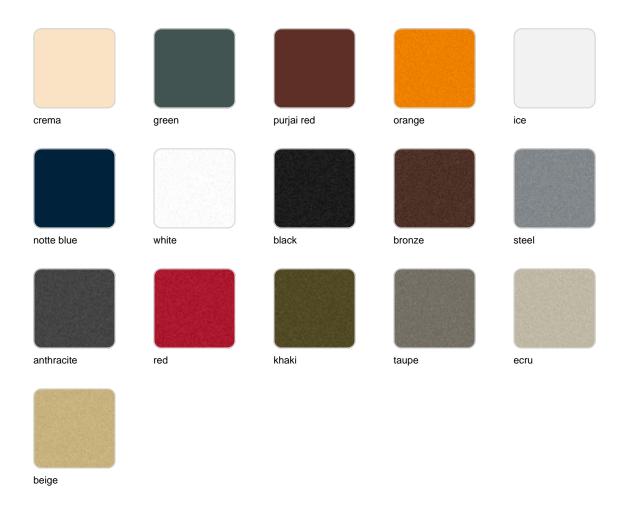

## **Finishes**

### finishes

#### BASIC Ref. 54435A

Matt Polyethylene

SELF-WATERING Ref. 54435R

Self-watering system included in all planters except those with basic finish