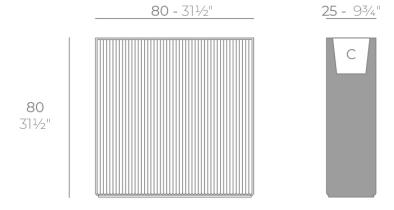

## Description

Weight: 16 Kg

GATSBY Wall
GATSBY Wall
ref. 54435
C= 75x21x23 29½"x8¼"x9"
32 L
8½Gal