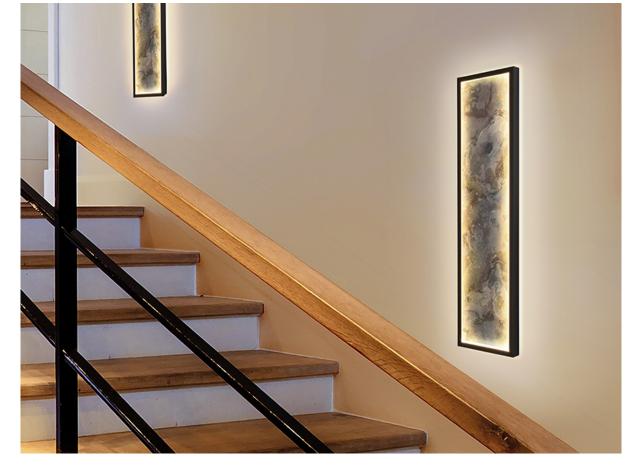

**Stone** 

803526

Recommended product

Wall lamps

Rectangular wall lamp or ceiling lamp. Made of metal in black finish and multicolour slate, with opal acrylic frame. LED light 52W, 947 lm, CCT colour change, 3000/4000/6000K.

#### ADDITIONAL INFORMATION

Material:Metal, synthetic slate Finish: Matt black, grey tonalities