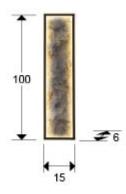

## **GENERAL INFORMATION**

EAN Code: 8435435341657 Type: Wall lamps Collection: Stone

**SIZES** 

Sizes: ↔ 15.0 1 61.0 66.0 cm Weight: 2.3 Kg