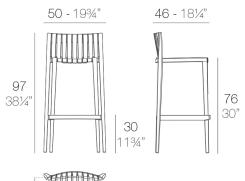

pts well to any context, hopitality and home. It is not a coincidence that Spritz, the collection created by Archirivolto for Vondom, embodies in the name the idea of freshness and purity of shapes. Rigorous shapes that connect home and world, with a kaleidoscope of variations and nuances: this mix between the linearity of northern European style and the typical warmth of Mediterranean creates a dialogue between indoor and outdoor.

View online: https://www.vondom.com/products/56019

#### **Features**

#### **Description**

Made of injected polypropylene with fiber glass. Stackable. Available in several colors. Item suitable for indoor and outdoor use.

#### Weight

5.51 Kg

### Includes

NAUTIC Soft leather like fabric suitable for indoor and outdoor use. Stantard option for upholstery.





SPRITZ Taburete Alto 97 SPRITZ Bar Stool 381/4"

### **FINISHES**

#### **BASIC PP**

Ref. 56019

Available in various colors









## **FABRIC**

### **NAUTIC**

Ref. 56019CO

Soft leather like fabric suitable for indoor and outdoor use. Stantard option for upholstery. Soft leather like fabric suitable for indoor and outdoor

use. Stantard option for upholstery.

RED 3117

ACUALIS NAPA41

BLACK 3126

ECRU 3111

BRONZE 3120

WHITE 3102

STEEL 3112