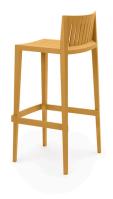

# SPRITZ BAR STOOL 50x46x97

#### **Description**

Made of injected polypropylene with fiber glass. Stackable. Available in several colors. Item suitable for indoor and outdoor use.