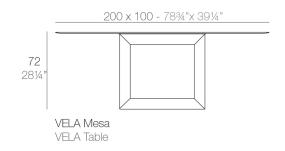

## By Ramon Esteve



This extensive outdoor furniture and plantpot collection aims to offer the comfort and the quality of interior furniture without losing it's original qualities. VELA is a modulate system with an elementary prismatic geometry that bases its singularity in the balance of its proportions. The elements can combine among themselves to integrate into any space. Their precise volumes create the illusion of hovering some centimetres off the floor, and when they are illuminated they are transformed into floating architectures.

View online: https://www.vondom.com/products/54050

## **Features**

## **Description**

Made of polyethylene resin by rotational moulding.100% Recyclable. Item suitable for indoor and outdoor use. Available in different finishes.

## Weight

82.85 Kg



# **FINISHES**

## **BASIC**

Pof 5/050

# Matt Polyethylene









STEEL

ANTHRACITE RED

PISTACHIO
ORANGE

KHAKI

NAVY

PLUM

TAUPE ECRU BEIGE

LACQUERED

Ref. 54050F

Lacquered Polyethylene

WHITE
BLACK
BRONZE
STEEL
ANTHRACITE

# CHAMPANY LIGHTING

RED
PISTACHIO
ORANGE
KHAKI
NAVY
PLUM
TAUPE
ECRU
BEIGE

#### LIGHT

Ref. 54050W

White internally lit unit with LED technology. Available only in matte ice white finish.

ICE

## **RGBW LED**

Ref. 54050L

Unit with internal lighting with RGBW LED technology and remote control unit for switching colors. Available only in matte ice white finish. Remote control included.

ICE

# **RGBW LED DMX**

Ref. 54050D

Unit with internal lighting with RGBW LED technology and remote control unit for switching colors. Also controlLED by DMX-1024 (wirele