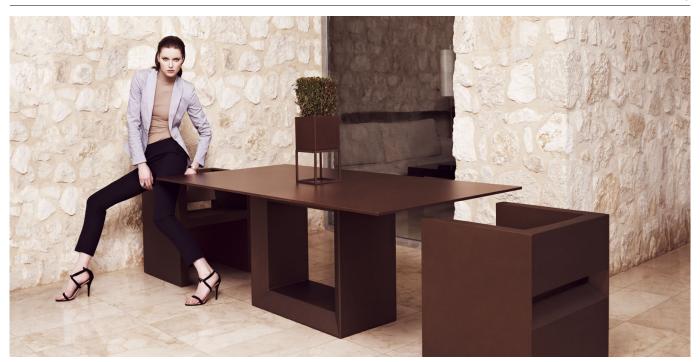

# **VELA TABLE 200x100x72**

## By Ramon Esteve

This extensive outdoor furniture and plantpot collection aims to offer the comfort and the quality of interior furniture without losing it's original qualities. VELA is a modulate system with an elementary prismatic geometry that bases its singularity in the balance of its proportions. The elements can combine among themselves to integrate into any space. Their precise volumes create the illusion of hovering some centimetres off the floor, and when they are illuminated they are transformed into floating architectures.

## **Description**

Made of polyethylene resin by rotational moulding.100% Recyclable. Item suitable for indoor and outdoor use. Available in different finishes.