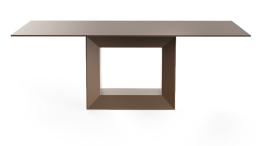

# **VELA TABLE 200x100x72**

## By Ramon Esteve

This extensive outdoor furniture and plantpot collection aims to offer the comfort and the quality of interior furniture without losing it's original qualities. VELA is a modulate system with an elementary prismatic geometry that bases its singularity in the balance of its proportions. The elements can combine among themselves to integrate into any space. Their precise volumes create the illusion of hovering some centimetres off the floor, and when they are illuminated they are transformed into floating architectures.

## **Description**

Made of polyethylene resin by rotational moulding.100% Recyclable. Item suitable for indoor and outdoor use. Available in different finishes.