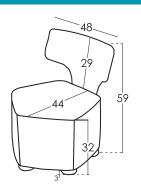

# Measures

Width

48 cm

#### Heigth 59 cm 44 cm Depth 32 cm Seat Height - cm Arm Height Back Height 29 cm Depth when open - cm - kg Net Weight **Gross Weight** 9 kg 0,06 m3 Volume m3