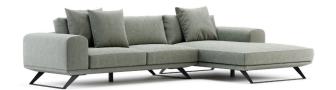

# Aniston

Aniston sofa is a modern design piece where rectangular lines merge harmoniously with bold angles. Supported by multiple stainless steel trapeze feet, both armrests are wide and padded for extra comfort. Along the back, padded cushions come together to form a perfect seating piece that invites you to experience moments of happiness. Available in two-seater, three-seater, and chaise longue versions, this piece is the perfect addition to any living room.