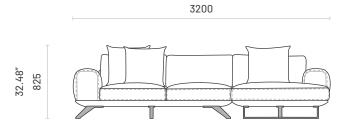

# **Specifications**

Dimensions (2 Seater Sofa)

37.40"

950

Dimensions (3 Seater Sofa)

90.55"

domkapa technical sheet v2024-02