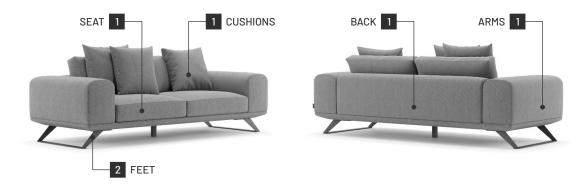

# Aniston

Aniston sofa is a modern design piece where rectangular lines merge harmoniously with bold angles. Supported by multiple stainless steel trapeze feet, both armrests are wide and padded for extra comfort. Along the back, padded cushions come together to form a perfect seating piece that invites you to experience moments of happiness. Available in two-seater, three-seater, and chaise longue versions, this piece is the perfect addition to any living room.

#### Frame

Structure: Solid pine wood, plywood and MDF

Feet: Steel or stainless steel

#### Padding

Seat Cushion: 23kg/m3, 42kg/m3 polyurethane foam and 200gr polyester fiber Back: 23kg/m3, 30kg/m3 polyurethane foam and 100gr polyester fiber Armrests: 23kg/m3, 30kg/m3 polyurethane foam and 100gr polyester fiber