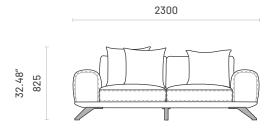

# **Specifications**

Dimensions (2 Seater Sofa)

37.40"

950

Dimensions (3 Seater Sofa)

90.55"

domkapa technical sheet v2024-02