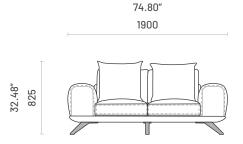

# **Specifications**

Dimensions (2 Seater Sofa)

37.40"

950

Dimensions (3 Seater Sofa)

90.55"

domkapa technical sheet v2024-02