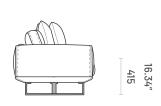

# **Specifications**

Dimensions (2 Seater Sofa)

37.40"

950

Dimensions (3 Seater Sofa)

90.55"

domkapa technical sheet v2024-02