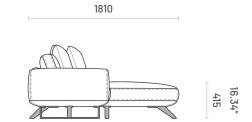

# Aniston

Aniston sofa is a modern design piece where rectangular lines merge harmoniously with bold angles. Supported by multiple stainless steel trapeze feet, both armrests are wide and padded for extra comfort. Along the back, padded cushions come together to form a perfect seating piece that invites you to experience moments of happiness. Available in two-seater, three-seater, and chaise longue versions, this piece is the perfect addition to any living room.



# **Specifications**

Dimensions (2 Seater Sofa)







37.40"

950

Dimensions (3 Seater Sofa)





90.55"



domkapa technical sheet v2024-02

## **Specifications**

Dimensions (Chaise Longue Sofa)





126.00"



71.26"

#### **Technical Information**

#### Frame

Structure: Solid pine wood, plywood and MDF

Feet: Steel or stainless steel

#### Padding

Seat Cushion: 23kg/m3, 42kg/m3 polyurethane foam and 200gr polyester fiber Back: 23kg/m3, 30kg/m3 polyurethane foam and 100gr polyester fiber Armrests: 23kg/m3, 30kg/m3 polyurethane foam and 100gr polyester fiber

domkapa technical sheet v2024-02

### Materials and Finishes

#### Overview



#### Available Finishes

| Arno