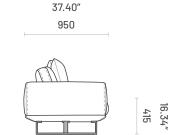

# **Specifications**

Dimensions (2 Seater Sofa)

37.40"

950

Dimensions (3 Seater Sofa)

90.55"

domkapa technical sheet v2024-02