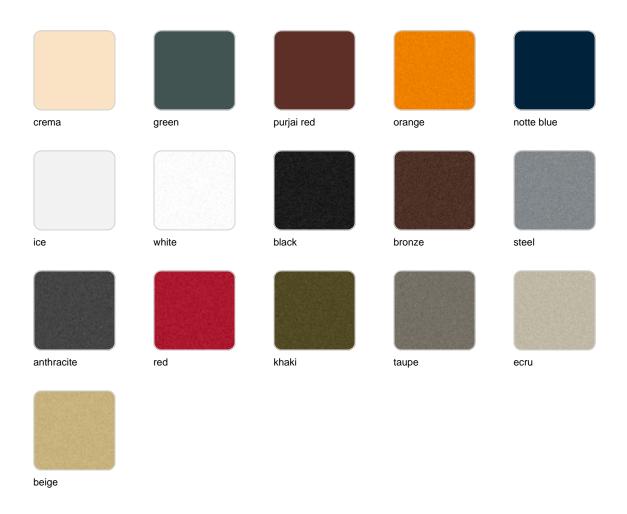

## **Finishes**

### finishes

#### BASIC Ref. 54434A

Matt Polyethylene

SELF-WATERING Ref. 54434R

Self-watering system included in all planters except those with basic finish