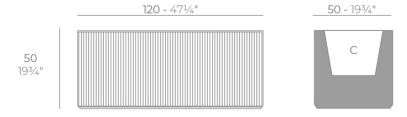

## Description

Weight: 21 Kg

GATSBY Jardinera
GATSBY Jardiniere
ref. 54434
C= 110x40x34 43½"x15¾"x13½"
118 L
31½Gal