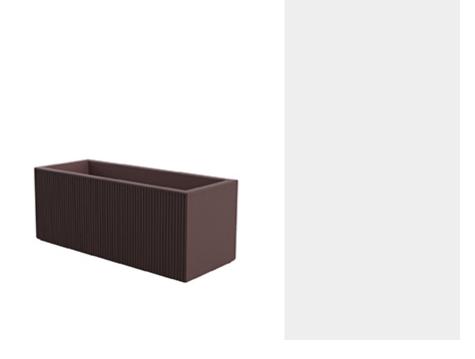

# Gatsby jardiniere 120x50x50

## Description

Weight: 21 Kg

GATSBY Jardinera
GATSBY Jardiniere
ref. 54434
C= 110x40x34 43½"x15¾"x13½"
118 L
31½Gal