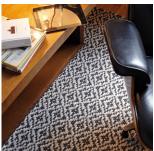

**BARI** is a rug made of wool expressed in a textured pattern that works equally when observed from afar as it does up close.

A texture that is subtle and sober, an expression that evokes the manufacturing technique used in its creation, made by hand loom using 100% new wool. A rug that lends comfort, warmth and luxury to the spaces where it is used, integrating seamlessly with any style or décor.

**BARI** is available in a choice of two colour options and two dimensions. Orange and black against a neutral background in either  $170 \times 240 \text{ cm}$  or  $200 \times 300 \text{ cm}$ .