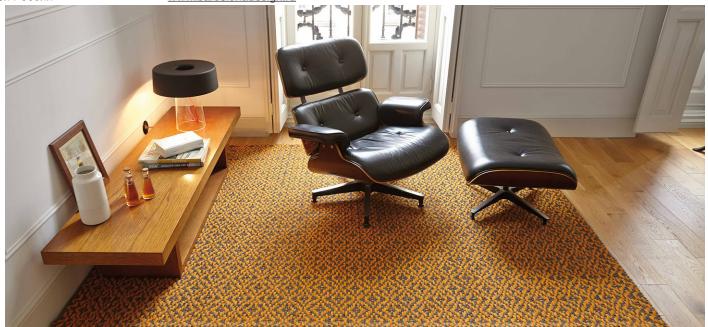

**BARI** is a rug made of wool expressed in a textured pattern that works equally when observed from afar as it does up close.

A texture that is subtle and sober, an expression that evokes the manufacturing technique used in its creation, made by hand loom using 100% new wool. A rug that lends comfort, warmth and luxury to the spaces where it is used, integrating seamlessly with any style or décor.

**BARI** is available in a choice of two colour options and two dimensions. Orange and black against a neutral background in either  $170 \times 240 \text{ cm}$  or  $200 \times 300 \text{ cm}$ .