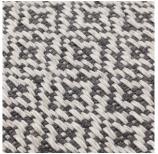

**BARI** is a rug made of wool expressed in a textured pattern that works equally when observed from afar as it does up close.

A texture that is subtle and sober, an expression that evokes the manufacturing technique used in its creation, made by hand loom using 100% new wool. A rug that lends comfort, warmth and luxury to the spaces where it is used, integrating seamlessly with any style or décor.

**BARI** is available in a choice of two colour options and two dimensions. Orange and black against a neutral background in either  $170 \times 240 \text{ cm}$  or  $200 \times 300 \text{ cm}$ .