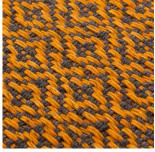

**BARI** is a rug made of wool expressed in a textured pattern that works equally when observed from afar as it does up close.

A texture that is subtle and sober, an expression that evokes the manufacturing technique used in its creation, made by hand loom using 100% new wool. A rug that lends comfort, warmth and luxury to the spaces where it is used, integrating seamlessly with any style or décor.

**BARI** is available in a choice of two colour options and two dimensions. Orange and black against a neutral background in either  $170 \times 240 \text{ cm}$  or  $200 \times 300 \text{ cm}$ .