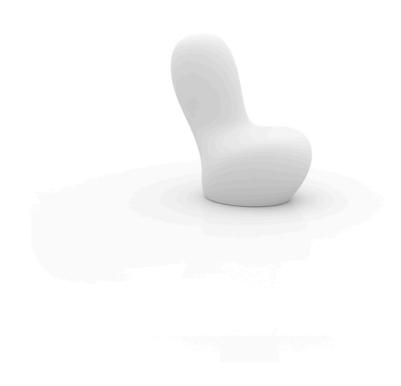

## Sabinas lamp low

by Javier Mariscal

Sabinas Collection of <u>design furniture</u>, by <u>Javier Mariscal</u> for <u>Vondom</u>, it's **inspired by natural fluid shapes**, avoiding any straight lines or geometry. Its outline hints at sand dunes, at female curves.

#### Description

Made of polyethylene resin by rotational moulding. 100% Recyclable. Item suitable for indoor and outdoor use. Available in different finishes.

Weight: 23.19 Kg

SABINAS Lámpara Low Sabinas Low Lamp