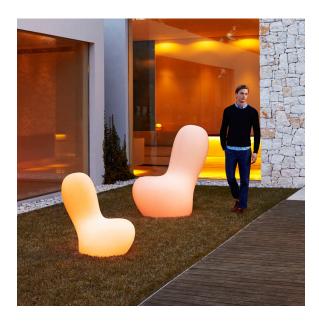

a the DMX transmitter (not included). There are two options to choose from: Professional XLR DMX and Home WIFI DMX. (Remote control included). Optional battery

RGBW LED BATTERY Ref. 45011Y



Unit with internal lighting with battery-powered RGBW LED technology. Includes charger and remote control for switching colors and charger. Available only in matte ice white finish.

RGBW LED DMX BATTERY Ref. 45011DY



Unit with internal lighting with RGBW LED technology and remote control unit for switching colors. Also controlLED by DMX-1024 (wireless), enabling communication between one or more products simultaneously via the DMX



transmitter (not included). There are two options to choose from: Professional XLR DMX and Home WIFI DMX. (Remote control included).

# **VOUDOM**

### **Ambients**