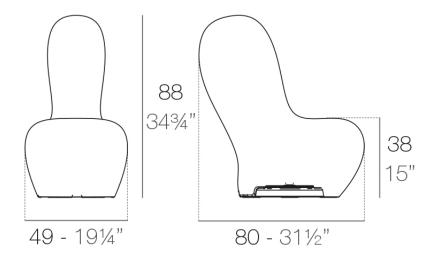

#### Description

Made of polyethylene resin by rotational moulding. 100% Recyclable. Item suitable for indoor and outdoor use. Available in different finishes.

Weight: 23.19 Kg

SABINAS Lámpara Low Sabinas Low Lamp