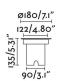

## **Specifications**

| Bulb:                 | COB LED 15W 3000K 10°                               |
|-----------------------|-----------------------------------------------------|
| Bulb included:        | Yes                                                 |
| Transformer:          | Driver                                              |
| Transformer included: | Yes                                                 |
| Voltage:              | 100-240V                                            |
| Operating Frequency:  |                                                     |
| IP:                   | 67                                                  |
| Class:                | I                                                   |
| Material:             | STEEL STRUCTURE 316 AND<br>ALUMINIUM DIFFUSER GLASS |
| Recommended bulb:     |                                                     |
| Height:               | 190 mm                                              |
| Diameter:             | 180 Ø                                               |
| Net Weight:           | 2.00 kg                                             |
| Volume:               | 0.00815 m3                                          |