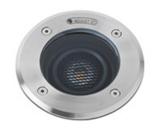

## **GEISER LED Grey orientable** inox recessed 10°

Ref. 70308

GEISER is a LED recessed lamp ideal for outdoor signal lighting. This LED floor-recessed lamp is ideal for creating guide lights which highlight the paths in gardens and building areas even near the sea or salt water. This luminaire features IP67 that gives high protection against rain and solids. Can be directed once installed and has ANTI-GLARE accessory. 10° 15W version.

## **Specifications**

| Bulb:                 | COB LED 15W 3000K 10°                               |
|-----------------------|-----------------------------------------------------|
| Bulb included:        | Yes                                                 |
| Transformer:          | Driver                                              |
| Transformer included: | Yes                                                 |
| Voltage:              | 100-240V                                            |
| Operating Frequency:  |                                                     |
| IP:                   | 67                                                  |
| Class:                | I                                                   |
| Material:             | STEEL STRUCTURE 316 AND<br>ALUMINIUM DIFFUSER GLASS |
| Recommended bulb:     |                                                     |
| Height:               | 190 mm                                              |
| Diameter:             | 180 Ø                                               |
| Net Weight:           | 2.00 kg                                             |
| Volume:               | 0.00815 m3                                          |