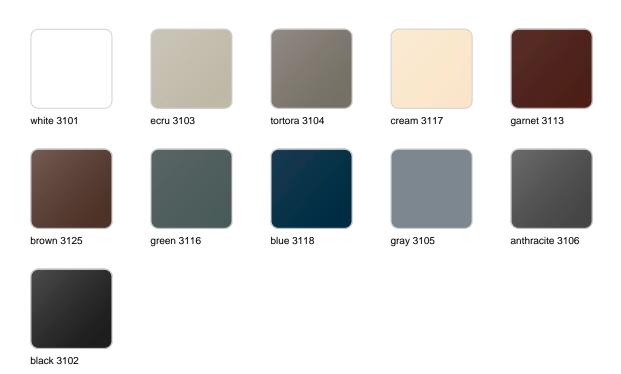

#### BASIC Ref. 65008

Matt Polyethylene

LACQUERED Ref. 65008F

Lacquered Polyethylene