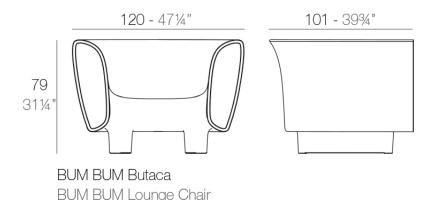

### Description

Made of polyethylene resin by rotational moulding. 100% Recyclable. Item suitable for indoor and outdoor use. Available with different finishes.

Weight: 31.95 Kg