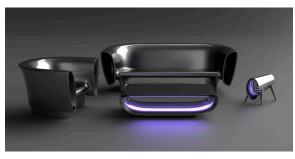

# Bum-bum lounge chair

by Eugeni Quitllet

Vondom's Bum-Bum collection, designed by Eugeni Quitllet, fuses the essence of music with the freshness of designer furniture, inviting you to create unique moments outdoors. Inspired by tubular shapes that evoke musical instruments, Bum-Bum transforms any space into a stage where light, sound and design meet in perfect harmony.

### Description

Made of polyethylene resin by rotational moulding. 100% Recyclable. Item suitable for indoor and outdoor use. Available with different finishes.

Weight: 31.95 Kg