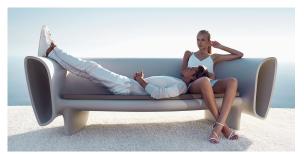

# Bum-bum lounge chair

by Eugeni Quitllet

Vondom's Bum-Bum collection, designed by Eugeni Quitllet, fuses the essence of music with the freshness of designer furniture, inviting you to create unique moments outdoors. Inspired by tubular shapes that evoke musical instruments, Bum-Bum transforms any space into a stage where light, sound and design meet in perfect harmony.

### Description

Made of polyethylene resin by rotational moulding. 100% Recyclable. Item suitable for indoor and outdoor use. Available with different finishes.

Weight: 31.95 Kg