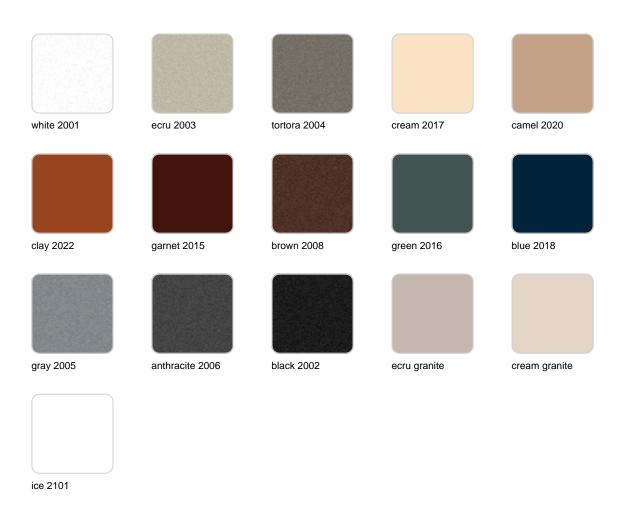

#### BASIC Ref. 65008

Matt Polyethylene

LACQUERED Ref. 65008F

Lacquered Polyethylene