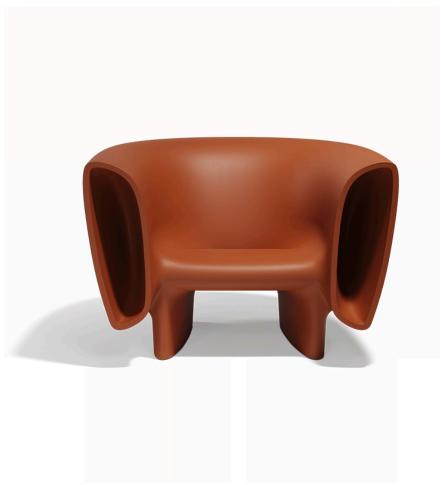

# Bum-bum lounge chair

by Eugeni Quitllet

Vondom's Bum-Bum collection, designed by Eugeni Quitllet, fuses the essence of music with the freshness of designer furniture, inviting you to create unique moments outdoors. Inspired by tubular shapes that evoke musical instruments, Bum-Bum transforms any space into a stage where light, sound and design meet in perfect harmony.

### Description

Made of polyethylene resin by rotational moulding. 100% Recyclable. Item suitable for indoor and outdoor use. Available with different finishes.

Weight: 31.95 Kg