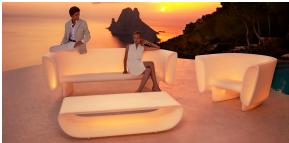

### lighting

WHITE LED Ref. 65008W

ice 2101

White internally lit unit with LED technology. Available only in matte ice white finish.

RGBW LED Ref. 65008L

Unit with internal lighting with RGBW LED technology and remote control unit for switching colors. Available only in matte ice white finish. Remote control included.

**RGBW LED DMX** Ref. 65008D

Unit with internal lighting with RGBW LED technology and remote control unit for switching colors. Also controlLED by DMX-1024 (wireless), enabling communication between one or more products simultaneously via the DMX transmitter (not included). There are two options to choose from: Professional XLR DMX and Home WIFI DMX. (Remote control included). Optional battery

**RGBW LED BATTERY** Ref. 65008Y

ice 2101

Unit with internal lighting with battery-powered RGBW LED technology. Includes charger and remote control for switching colors and charger. Available only in matte ice white finish.

**RGBW LED DMX BATTERY** 

Ref. 65008DY

ice 2101

Unit with internal lighting with RGBW LED technology and remote control unit for switching colors. Also controlLED by DMX-1024 (wireless), enabling communication between one or more products simultaneously via the DMX transmitter (not included). There are two options to choose from: Professional XLR DMX and Home WIFI DMX. (Remote control included).