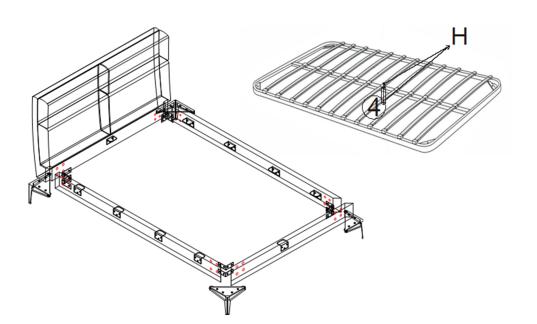

## ASSEMBLY INSTRUCTION B565 - 1474

| Step | Specific operation methods and guidance                                                                                                 |
|------|-----------------------------------------------------------------------------------------------------------------------------------------|
| 1    | Use F wood screws to install the head,<br>bedside and tail end to install C accessories<br>and cotton pad I                             |
| 2    | Use the D screw to fix the head and the bed<br>with an angle A and install the foot E with<br>the F screw.                              |
| 3    | Use the D screw to fix the end of the bed<br>and the edge of the bed with the A angle<br>iron, and install the foot E with the F screw. |
| 4    | Assembling the skeleton foot H and installing the skeleton                                                                              |

| NO. | Quantity | Accessory               |
|-----|----------|-------------------------|
| А   | 8        | A                       |
| с   | 10       | С с                     |
| D   | 32       | JO×8mm                  |
| Е   | 4        | J-020-2-H14cm           |
| F   | 46       | 40×5mm                  |
| G   | 1        |                         |
| Н   | 1        | 19cm                    |
| I   | 10       | O black cotton pad 30mm |