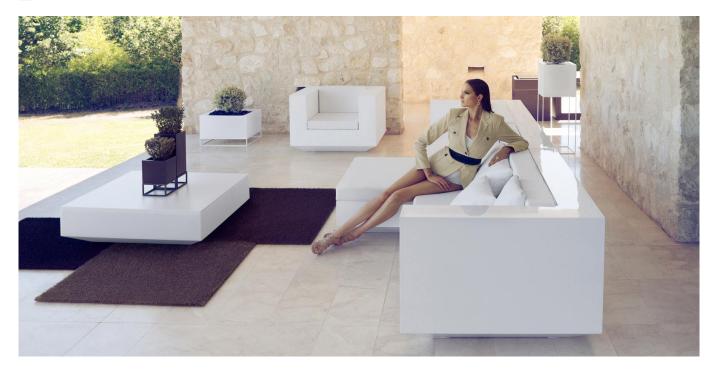

### **By Ramon Esteve**

This extensive outdoor furniture and plantpot collection aims to offer the comfort and the quality of interior furniture without losing it's original qualities. VELA is a modulate system with an elementary prismatic geometry that bases its singularity in the balance of its proportions. The elements can combine among themselves to integrate into any space. Their precise volumes create the illusion of hovering some centimetres off the floor, and when they are illuminated they are transformed into floating architectures.