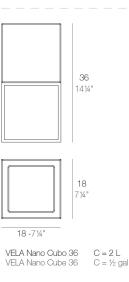

Ramon Esteve**



This extensive outdoor furniture and plantpot collection aims to offer the comfort and the quality of interior furniture without losing it's original qualities. VELA is a modulate system with an elementary prismatic geometry that bases its singularity in the balance of its proportions. The elements can combine among themselves to integrate into any space. Their precise volumes create the illusion of hovering some centimetres off the floor, and when they are illuminated they are transformed into floating architectures.

View online: https://www.vondom.com/products/54039A

# **Features**

#### Description

Pot made of polyethylene resin by rotational moulding. 100% Recyclable. Item suitable for indoor and outdoor use. Available in different finishes.

#### Weight

0.4 Kg



# **FINISHES**

#### BASIC

Ref. 54039A

#### Matt Polyethylene

| ICE        |
|------------|
| WHITE      |
| BLACK      |
| BRONZE     |
| STEEL      |
| ANTHRACITE |
| RED        |
| PISTACHIO  |
| ORANGE     |
| KHAKI      |
| NAVY       |
| TAUPE      |
| PLUM       |
| ECRU       |

1

## LACQUERED

Ref. 54039F

Lacquered Polyethylene



# LIGHTING

#### LIGHT

Ref. 54039W

White internally lit unit with LED technology. Available only in matte ice white finish.

ICE