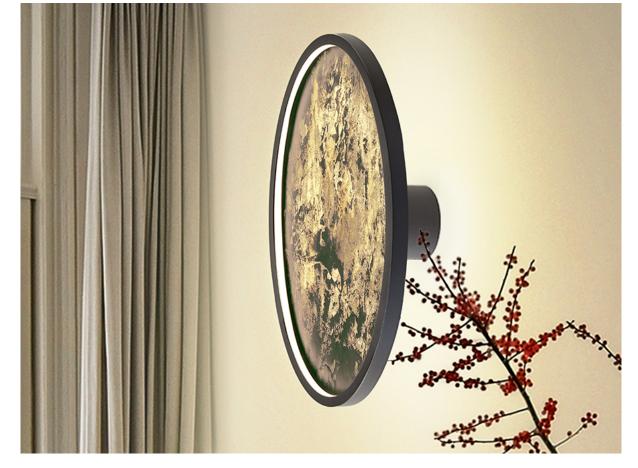

# **Stone**

803755

Wall lamps

Round wall lamp or ceiling lamp. Made of metal in black finish and multicolour slate, with opal acrylic ring. LED light 55W, 495 lm, CCT colour change, 3000/4000/6000K.

CCT colour temperature selection is made from the wall switch with successive keystrokes. Memory function included.

#### ADDITIONAL INFORMATION

Material:Metal, synthetic slate Finish: Matt black, grey tonalities