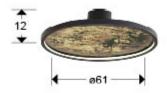

## **GENERAL INFORMATION**

EAN Code: 8435435341671 Type: Wall lamps Collection: Stone

**SIZES** 

Sizes: **Ø** 61.0 ‡ 15.0 cm Weight: 3.6 Kg

SIZES WITH PACKAGING

Weight: 6.5 Kg Volume:  $0.0630 \text{m}^3$  Sizes:  $\leftrightarrow$  74.0 \$\frac{1}{2}\$ 12.0 \$\sqrt{12}\$ 71.0 cm