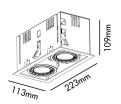

## **Specifications**

| Bulb:                 | LED 7-12W 850-1360lm 2700K 20°<br>CRI82        |
|-----------------------|------------------------------------------------|
| Bulb included:        | Yes                                            |
| Transformer:          | Driver                                         |
| Transformer included: | No                                             |
| Voltage:              |                                                |
| Operating Frequency:  |                                                |
| IP:                   | 20                                             |
| Class:                | III                                            |
| Material:             | Die cast aluminium and template glass diffuser |
| Recommended bulb:     |                                                |
| Length:               | 270 mm                                         |
| Net Width:            | 135 mm                                         |
| Height:               | 130 mm                                         |
| Net Weight:           | 1.25 kg                                        |
| Volume:               | 0.00528 m3                                     |