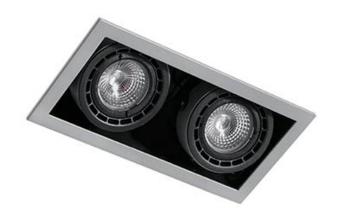

## NANO-COLIN-2 Grey downlight LED 14/24W 2700K 20° 1700/2720 Im

Ref. 035005003

NANO-COLIN-2 is the compact version of the MINI-COLIN-2 downlight. A recessed light that provides subtle but effective lighting, designed for lighting retail and work spaces. With a colour temperature of 2700K, this downlight allows warm, comfortable atmospheres to be created. The 20° version is ideal as accent lighting in shop windows, shopfronts, restaurants or hotels, and also in exhibition rooms or museums.