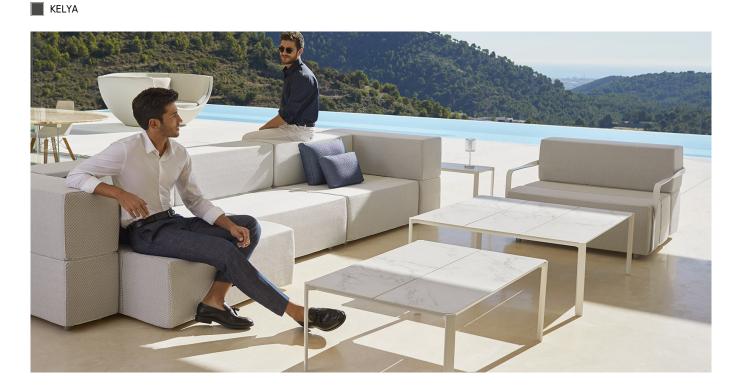

The TABLET collection, designed by Ramon Esteve links new technologies and flexibility to the versatility of a sectional composition, creating a program based on the duality, identity and integration. Its character blends with the space and adapts itself to it.

This versatility can be seen due to the collection's capacity to adapt to different surroundings, creating a reticular composition derived from the sectional's juxtaposition where the compositing freedom is the main goal. The upholstery, made of independent sections, allows you to create different shapes, which always keep visual consistency.

The collection's construction, based on polyurethane foam with a metallic structure upholstered with polypropylene fabric, makes TABLET a perfect collection both for indoor and outdoor spaces, thanks to its sophisticated aesthetic and finishing.