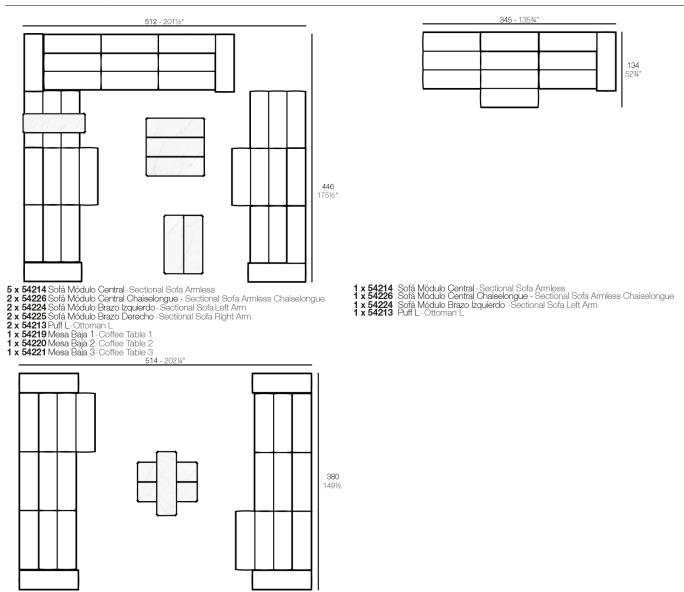

# **Combinations**

- 4 x 54214 Sofá Módulo Central Sectional Sofa Armless
  2 x 54226 Sofá Módulo Central Chaiselongue Sectional Sofa Armless Chaiselongue
  2 x 54224 Sofá Módulo Brazo Izquierdo Sectional Sofa Left Arm
  2 x 54225 Sofá Módulo Brazo Derecho Sectional Sofa Right Arm
  1 x 54219 Mesa Baja 1 Coffee Table 1
  1 x 54220 Mesa Baja 2 Coffee Table 2