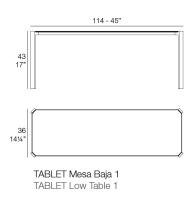

View online: <a href="https://www.vondom.com/products/54219">https://www.vondom.com/products/54219</a>

#### Weight

14.77 Kg