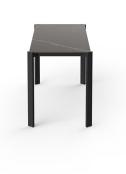

The collection's construction, based on polyurethane foam with a metallic structure upholstered with polypropylene fabric, makes TABLET a perfect collection both for indoor and outdoor spaces, thanks to its sophisticated aesthetic and finishing.

### **Description**

Item suitable for indoor and outdoor use.

#### Weight

14.77 Kg